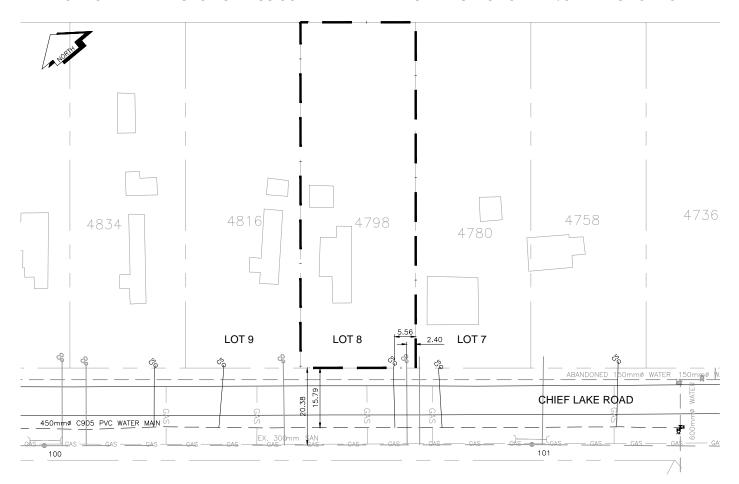

## City of Prince George HISTORY SHEET

| PID:                    | 012595721         |                           |                |                           | Sca                   | le: 1:100 | )       |                                     |  |
|-------------------------|-------------------|---------------------------|----------------|---------------------------|-----------------------|-----------|---------|-------------------------------------|--|
| Legal:                  | 8                 |                           |                |                           | D.L.                  | : 2424    |         | PLAN: 10807                         |  |
| Address                 | : 4798 CHIEF LAK  | E ROAD                    |                |                           |                       |           |         |                                     |  |
| Sanitary                | Connection: 16658 | SIZE:                     | 100mmØ         | MATERIAL:                 | PVC                   | INV.      | 754.83m | CONNECTED                           |  |
| Water C                 | onnection:        | SIZE:                     | 19mmØ          | MATERIAL:                 | COPPER                | INV.      | 754.77m | CONNECTED                           |  |
| Storm C                 | onnection:        | SIZE                      |                | MATERIAL                  |                       | INV.      |         |                                     |  |
| Cash Re                 | eceipt No's:      |                           | WATER          |                           | SANITARY              |           |         | STORM                               |  |
| CURB FROM PROPERTY LINE |                   |                           |                |                           | PAVEMENT WIDTH        |           |         |                                     |  |
| HYDRO                   |                   |                           |                | O/H CONNECTION            |                       |           |         |                                     |  |
| TELEPHONE               |                   |                           | O/H CONNECTION |                           |                       |           |         |                                     |  |
| GAS                     |                   |                           |                |                           |                       |           |         |                                     |  |
| Informati               | ion Sheets:       |                           |                |                           |                       |           |         |                                     |  |
| Commer                  | nts:              | CS <sup>O</sup> CURB STOP |                | ———≽ WATER<br>—— ∽ SANITA | SERVICE<br>RY SERVICE |           |         | —— GAS —— GAS<br>—— E —— ELECTRICAL |  |

## THE INFORMATION CONTAINED HEREIN IS FOR INTERNAL USE ONLY. NOT TO BE RELIED UPON UNLESS CONFIRMED BY THE SITE INSPECTION AND/OR INVESTIGATION

| SANITARY, STORM & WATER SERVICE INVERTS                                                 | SANITARY | WATER   | STORM |
|-----------------------------------------------------------------------------------------|----------|---------|-------|
| 1. Distance from San. M.H. 101 toward San. M.H. 100 to lot service connection point is: | 32.97m   | 36.24m  |       |
|                                                                                         |          |         |       |
| 2. Main Size at connection point is                                                     | 100mmØ   | 19mmØ   |       |
| 3. Obvert of main at conn. stub point is                                                | 753.65m  | 754.97m |       |
| 4. Obvert at service end is                                                             |          | 754.79m |       |
| 5. Cover at property line in meters                                                     |          |         |       |
| 6. Survey Date: NOV 2014 Book Ref.:1035-55 By:L&M                                       |          |         |       |
|                                                                                         |          |         |       |
|                                                                                         |          |         |       |
|                                                                                         |          |         |       |
|                                                                                         |          |         |       |
|                                                                                         |          |         |       |
|                                                                                         |          |         |       |
|                                                                                         |          |         |       |
|                                                                                         |          |         |       |
| SANITARY HISTORY:                                                                       |          |         |       |
| DATE INSTALLED: -                                                                       |          |         |       |
| INSTALLED BY: -                                                                         |          |         |       |
|                                                                                         |          |         |       |
|                                                                                         |          |         |       |
|                                                                                         |          |         |       |
|                                                                                         |          |         |       |
|                                                                                         |          |         |       |
|                                                                                         |          |         |       |
|                                                                                         |          |         |       |
|                                                                                         |          |         |       |
| WATER HIOTORY                                                                           |          |         |       |
| WATER HISTORY:                                                                          |          |         |       |
| DATE INSTALLED: SEPT 2014                                                               |          |         |       |
| INSTALLED BY: CoPG                                                                      |          |         |       |
|                                                                                         |          |         |       |
|                                                                                         |          |         |       |
|                                                                                         |          |         |       |
|                                                                                         |          |         |       |
|                                                                                         |          |         |       |
|                                                                                         |          |         |       |
|                                                                                         |          |         |       |
|                                                                                         |          |         |       |
|                                                                                         |          |         |       |
| STORM HISTORY:                                                                          |          |         |       |
|                                                                                         |          |         |       |
| DATE INSTALLED:                                                                         |          |         |       |
| INSTALLED BY:                                                                           |          |         |       |
|                                                                                         |          |         |       |
|                                                                                         |          |         |       |
|                                                                                         |          |         |       |
|                                                                                         |          |         |       |
|                                                                                         |          |         |       |
|                                                                                         |          |         |       |