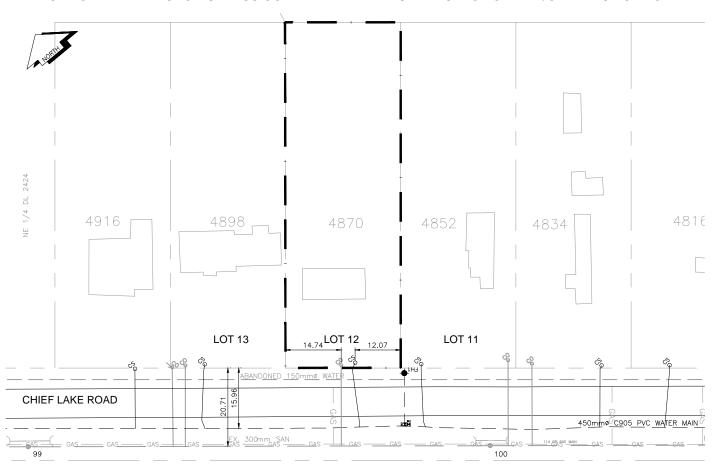

## City of Prince George HISTORY SHEET

| PID:      | 012587664         |                |                        |        |            | Sc          | ale: 1:1000 | )       |                               |     |
|-----------|-------------------|----------------|------------------------|--------|------------|-------------|-------------|---------|-------------------------------|-----|
| Legal:    | 12                |                |                        |        |            | D.l         | : 2424      |         | PLAN: 10807                   |     |
| Address:  | 4870 CHIEF LAK    | E RO           | AD                     |        |            |             |             |         |                               |     |
| Sanitary  | Connection: 16654 |                | SIZE:                  | 100mmØ | MATERIAL:  | PVC         | INV.        |         | CONNECTED                     |     |
| Water Co  | onnection:        |                | SIZE:                  | 19mmØ  | MATERIAL:  | COPPER      | INV.        | 756.19m | CONNECTED                     |     |
| Storm Co  | onnection:        |                | SIZE                   |        | MATERIAL   |             | INV.        |         |                               |     |
| Cash Re   | ceipt No's:       |                |                        | WATER  |            | SANITARY    |             |         | STORM                         |     |
| CURB F    | ROM PROPERTY LI   | NE             |                        |        |            |             |             | PAVEMEN | IT WIDTH                      |     |
| HYDRO     |                   |                |                        |        |            | O/H CONNECT | ΓΙΟΝ        |         |                               |     |
| TELEPHONE |                   | O/H CONNECTION |                        |        |            |             |             |         |                               |     |
| GAS       |                   |                |                        |        |            |             |             |         |                               |     |
| Informati | on Sheets:        |                |                        |        |            |             |             |         |                               |     |
| Commen    | ıts:              |                | CURB STOP<br>CLEAN OUT |        | ———≽ WATER | SERVICE     |             |         | — GAS — GAS<br>— E — ELECTRIC | CAL |

## THE INFORMATION CONTAINED HEREIN IS FOR INTERNAL USE ONLY. NOT TO BE RELIED UPON UNLESS CONFIRMED BY THE SITE INSPECTION AND/OR INVESTIGATION

| SANITARY, STORM & WATER SERVICE INVERTS                                             | SANITARY | WATER   | STORM |
|-------------------------------------------------------------------------------------|----------|---------|-------|
| Distance from San. M.H. 100 toward San. M.H. 99 to lot service connection point is: | 39.56m   | 34.56m  |       |
|                                                                                     |          |         |       |
| 2. Main Size at connection point is                                                 | 100mmØ   | 19mmØ   |       |
| 3. Obvert of main at conn. stub point is                                            | 754.79m  | 757.04m |       |
| 4. Obvert at service end is                                                         |          | 756.21m |       |
| 5. Cover at property line in meters                                                 |          |         |       |
| 6. Survey Date: NOV 2014 Book Ref.:1035-55 By:L&M                                   |          |         |       |
|                                                                                     |          |         |       |
|                                                                                     |          |         |       |
|                                                                                     |          |         |       |
|                                                                                     |          |         |       |
|                                                                                     |          |         |       |
|                                                                                     |          |         |       |
|                                                                                     |          |         |       |
|                                                                                     |          |         |       |
| CANITADY LICTORY                                                                    |          |         |       |
| SANITARY HISTORY:                                                                   |          |         |       |
| DATE INSTALLED: -                                                                   |          |         |       |
| INSTALLED BY: -                                                                     |          |         |       |
|                                                                                     |          |         |       |
|                                                                                     |          |         |       |
|                                                                                     |          |         |       |
|                                                                                     |          |         |       |
|                                                                                     |          |         |       |
|                                                                                     |          |         |       |
|                                                                                     |          |         |       |
|                                                                                     |          |         |       |
| WATER HISTORY:                                                                      |          |         |       |
| DATE INSTALLED: SEPT 2014                                                           |          |         |       |
| INSTALLED BY: CoPG                                                                  |          |         |       |
| MOTALLES ST. COST C                                                                 |          |         |       |
|                                                                                     |          |         |       |
|                                                                                     |          |         |       |
|                                                                                     |          |         |       |
|                                                                                     |          |         |       |
|                                                                                     |          |         |       |
|                                                                                     |          |         |       |
|                                                                                     |          |         |       |
|                                                                                     |          |         |       |
|                                                                                     |          |         |       |
| STORM HISTORY:                                                                      |          |         |       |
|                                                                                     |          |         |       |
| DATE INSTALLED:                                                                     |          |         |       |
| INSTALLED BY:                                                                       |          |         |       |
|                                                                                     |          |         |       |
|                                                                                     |          |         |       |
|                                                                                     |          |         |       |
|                                                                                     |          |         |       |
|                                                                                     |          |         |       |
|                                                                                     |          |         |       |