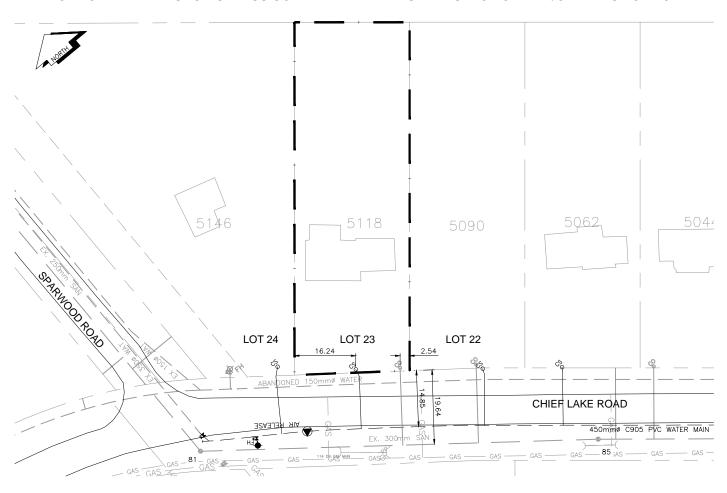

## City of Prince George HISTORY SHEET

| PID:                    | 012583413   | 3                |           |                |            | Scale                 | e: 1:1000 | )       |                             |       |
|-------------------------|-------------|------------------|-----------|----------------|------------|-----------------------|-----------|---------|-----------------------------|-------|
| Legal:                  | 23          |                  |           |                |            | D.L.:                 | 2424      |         | PLAN: 10807                 |       |
| Address:                | 5118 CHIE   | F LAKE RO        | DAD       |                |            |                       |           |         |                             |       |
| Sanitary                | Connection: | 16643            | SIZE:     | 100mmØ         | MATERIAL:  | PVC                   | INV.      |         | CONNECTED                   |       |
| Water Co                | onnection:  |                  | SIZE:     | 19mmØ          | MATERIAL:  | COPPER                | INV.      | 761.59m | CONNECTED                   |       |
| Storm Co                | onnection:  |                  | SIZE      |                | MATERIAL   |                       | INV.      |         |                             |       |
| Cash Re                 | ceipt No's: |                  |           | WATER          |            | SANITARY              |           |         | STORM                       |       |
| CURB FROM PROPERTY LINE |             |                  |           | PAVEMENT WIDTH |            |                       |           |         |                             |       |
| HYDRO                   |             | - O/H CONNECTION |           |                |            |                       |           |         |                             |       |
| TELEPH                  | ONE         | - O/H CONNECTION |           |                |            |                       |           |         |                             |       |
| GAS                     |             | -                |           |                |            |                       |           |         |                             |       |
| Informati               | on Sheets:  |                  | -         |                |            |                       |           |         |                             |       |
| Commen                  | nts:        | cs <sup>c</sup>  | CURB STOP |                | ———≥ WATER | SERVICE<br>RY SERVICE |           |         | — GAS — GAS<br>— E — ELECTE | RICAL |

## THE INFORMATION CONTAINED HEREIN IS FOR INTERNAL USE ONLY. NOT TO BE RELIED UPON UNLESS CONFIRMED BY THE SITE INSPECTION AND/OR INVESTIGATION

| SANITARY, STORM & WATER SERVICE INVERTS                                                             | SANITARY | WATER   | STORM |
|-----------------------------------------------------------------------------------------------------|----------|---------|-------|
| 1. Distance from San. M.H. <u>85</u> toward San. M.H. <u>81</u> to lot service connection point is: | 51.68m   | 62.55m  |       |
|                                                                                                     |          |         |       |
| 2. Main Size at connection point is                                                                 | 100mmØ   | 19mmØ   |       |
| 3. Obvert of main at conn. stub point is                                                            | 757.79m  | 761.34m |       |
| 4. Obvert at service end is                                                                         |          | 761.61m |       |
| 5. Cover at property line in meters                                                                 |          |         |       |
| 6. Survey Date: NOV 2014 Book Ref.:1035-55 By:L&M                                                   |          |         |       |
|                                                                                                     |          |         |       |
|                                                                                                     |          |         |       |
|                                                                                                     |          |         |       |
|                                                                                                     |          |         |       |
|                                                                                                     |          |         |       |
|                                                                                                     |          |         |       |
|                                                                                                     |          |         |       |
|                                                                                                     |          |         |       |
| SANITARY HISTORY:                                                                                   |          |         |       |
| DATE INSTALLED: -                                                                                   |          |         |       |
| INSTALLED BY: -                                                                                     |          |         |       |
|                                                                                                     |          |         |       |
|                                                                                                     |          |         |       |
|                                                                                                     |          |         |       |
|                                                                                                     |          |         |       |
|                                                                                                     |          |         |       |
|                                                                                                     |          |         |       |
|                                                                                                     |          |         |       |
|                                                                                                     |          |         |       |
| WATER HISTORY:                                                                                      |          |         |       |
| DATE INSTALLED: SEPT 2014                                                                           |          |         |       |
| INSTALLED BY: CoPG                                                                                  |          |         |       |
| MOTALLES ST. COST C                                                                                 |          |         |       |
|                                                                                                     |          |         |       |
|                                                                                                     |          |         |       |
|                                                                                                     |          |         |       |
|                                                                                                     |          |         |       |
|                                                                                                     |          |         |       |
|                                                                                                     |          |         |       |
|                                                                                                     |          |         |       |
|                                                                                                     |          |         |       |
|                                                                                                     |          |         |       |
| STORM HISTORY:                                                                                      |          |         |       |
| DATE INSTALLED: -                                                                                   |          |         |       |
| INSTALLED BY: -                                                                                     |          |         |       |
|                                                                                                     |          |         |       |
|                                                                                                     |          |         |       |
|                                                                                                     |          |         |       |
|                                                                                                     |          |         |       |
|                                                                                                     |          |         |       |
|                                                                                                     |          |         |       |