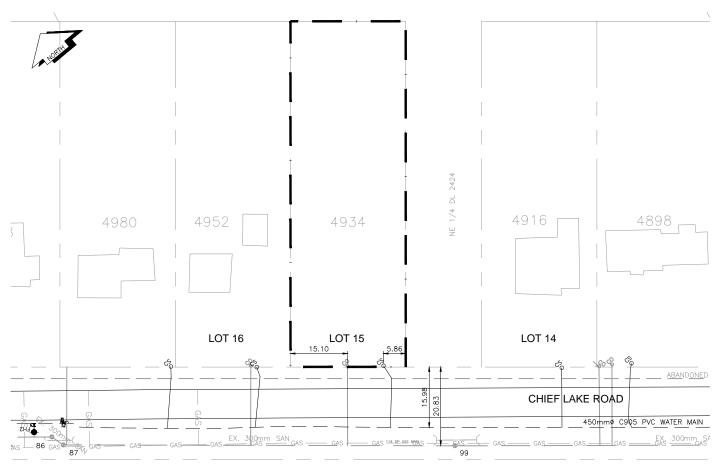

## City of Prince George HISTORY SHEET

| PID:                    | 012583405         |                           |        |                          | Scale                 | : 1:100 | 0       |                                     |  |
|-------------------------|-------------------|---------------------------|--------|--------------------------|-----------------------|---------|---------|-------------------------------------|--|
| Legal:                  | 15                |                           |        |                          | D.L.:                 | 2424    |         | PLAN: 10807                         |  |
| Address:                | 4934 CHIEF LAK    | E ROAD                    |        |                          |                       |         |         |                                     |  |
| Sanitary                | Connection: 16651 | SIZE:                     | 100mmØ | MATERIAL:                | PVC                   | INV.    | 757.65m | CONNECTED                           |  |
| Water Co                | onnection:        | SIZE:                     | 19mmØ  | MATERIAL:                | COPPER                | INV.    | 758.66m | CONNECTED                           |  |
| Storm Co                | onnection:        | SIZE                      |        | MATERIAL                 |                       | INV.    |         |                                     |  |
| Cash Re                 | ceipt No's:       |                           | WATER  |                          | SANITARY              |         |         | STORM                               |  |
| CURB FROM PROPERTY LINE |                   |                           |        | PAVEMENT WIDTH           |                       |         |         |                                     |  |
| HYDRO O/H CONNECTION    |                   |                           |        |                          |                       |         |         |                                     |  |
| TELEPHONE               |                   |                           |        | O/H CONNECTION           |                       |         |         |                                     |  |
| GAS                     |                   |                           |        |                          |                       |         |         |                                     |  |
| Information             | on Sheets:        |                           |        |                          |                       |         |         |                                     |  |
| Commen                  | ts:               | CS <sup>O</sup> CURB STOP |        | ———≽ WATER<br>——∽ SANITA | SERVICE<br>RY SERVICE |         |         | —— GAS —— GAS<br>—— E —— ELECTRICAL |  |

## THE INFORMATION CONTAINED HEREIN IS FOR INTERNAL USE ONLY. NOT TO BE RELIED UPON UNLESS CONFIRMED BY THE SITE INSPECTION AND/OR INVESTIGATION

| SANITARY, STORM & WATER SERVICE INVERTS                                               | SANITARY | WATER   | STORM    |
|---------------------------------------------------------------------------------------|----------|---------|----------|
| 1. Distance from San. M.H. 99 toward San. M.H. 87 to lot service connection point is: | 28.38m   | 17.03m  |          |
|                                                                                       |          |         |          |
| 2. Main Size at connection point is                                                   | 100mmØ   | 19mmØ   |          |
| 3. Obvert of main at conn. stub point is                                              | 756.86m  | 758.38m |          |
| 4. Obvert at service end is                                                           |          | 758.68m |          |
| 5. Cover at property line in meters                                                   |          |         |          |
| 6. Survey Date: NOV 2014 Book Ref.:1035-55 By:L&M                                     |          |         |          |
|                                                                                       |          |         |          |
|                                                                                       |          |         |          |
|                                                                                       |          |         |          |
|                                                                                       |          |         |          |
|                                                                                       |          |         |          |
|                                                                                       |          |         |          |
|                                                                                       |          |         |          |
|                                                                                       |          |         |          |
| SANITARY HISTORY:                                                                     |          |         |          |
| DATE INSTALLED: -                                                                     |          |         |          |
| INSTALLED BY: -                                                                       |          |         |          |
| INSTALLED B1                                                                          |          |         |          |
|                                                                                       |          |         |          |
|                                                                                       |          |         |          |
|                                                                                       |          |         |          |
|                                                                                       |          |         |          |
|                                                                                       |          |         |          |
|                                                                                       |          |         |          |
|                                                                                       |          |         |          |
|                                                                                       |          |         |          |
| WATER HISTORY:                                                                        |          |         |          |
| DATE INSTALLED: SEPT 2014                                                             |          |         |          |
| INSTALLED BY: CoPG                                                                    |          |         |          |
|                                                                                       |          |         |          |
|                                                                                       |          |         |          |
|                                                                                       |          |         |          |
|                                                                                       |          |         |          |
|                                                                                       |          |         |          |
|                                                                                       |          |         |          |
|                                                                                       |          |         |          |
|                                                                                       |          |         |          |
|                                                                                       |          |         |          |
|                                                                                       |          |         |          |
| STORM HISTORY:                                                                        |          |         |          |
| DATE INSTALLED:                                                                       |          |         |          |
| INSTALLED BY:                                                                         |          |         |          |
|                                                                                       |          |         |          |
|                                                                                       |          |         |          |
|                                                                                       |          |         |          |
|                                                                                       |          |         |          |
|                                                                                       |          |         |          |
|                                                                                       |          |         | <u> </u> |