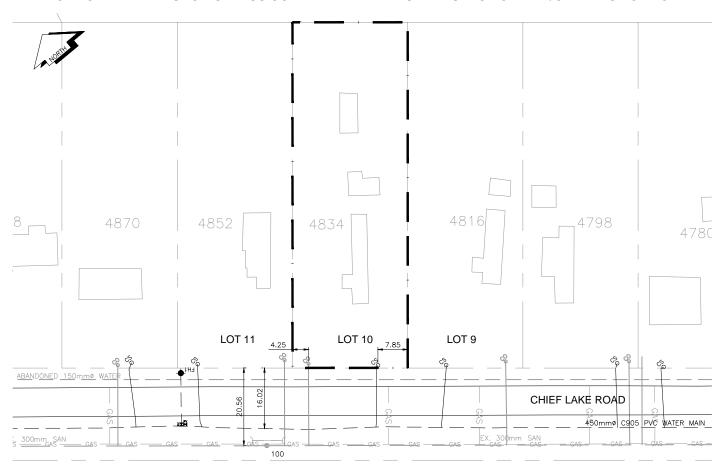

## City of Prince George HISTORY SHEET

| PID:                    | 012583391         | Scale: 1:1000             |                |            |                       |         |         |                                 |  |
|-------------------------|-------------------|---------------------------|----------------|------------|-----------------------|---------|---------|---------------------------------|--|
| Legal:                  | 10                |                           |                |            | D.L                   | .: 2424 |         | PLAN: 10807                     |  |
| Address                 | : 4834 CHIEF LAK  | E ROAD                    |                |            |                       |         |         |                                 |  |
| Sanitary                | Connection: 16656 | SIZE:                     | 100mmØ         | MATERIAL:  | PVC                   | INV.    | 755.54M | CONNECTED                       |  |
| Water C                 | onnection:        | SIZE:                     | 19mmØ          | MATERIAL:  | COPPER                | INV.    | 755.50m | CONNECTED                       |  |
| Storm C                 | onnection:        | SIZE                      |                | MATERIAL   |                       | INV.    |         |                                 |  |
| Cash Re                 | eceipt No's:      |                           | WATER          |            | SANITARY              |         |         | STORM                           |  |
| CURB FROM PROPERTY LINE |                   |                           |                |            | PAVEMENT WIDTH        |         |         |                                 |  |
| HYDRO                   |                   |                           | O/H CONNECTION |            |                       |         |         |                                 |  |
| TELEPHONE               |                   |                           | O/H CONNECTION |            |                       |         |         |                                 |  |
| GAS                     |                   |                           |                |            |                       |         |         |                                 |  |
| Informat                | tion Sheets:      |                           |                |            |                       |         |         |                                 |  |
| Comme                   | nts:              | CS <sup>O</sup> CURB STOP |                | ———≥ WATER | SERVICE<br>RY SERVICE |         |         | — GAS — GAS<br>— E — ELECTRICAL |  |

## THE INFORMATION CONTAINED HEREIN IS FOR INTERNAL USE ONLY. NOT TO BE RELIED UPON UNLESS CONFIRMED BY THE SITE INSPECTION AND/OR INVESTIGATION

| SANITARY, STORM & WATER SERVICE INVERTS                                                 | SANITARY | WATER   | STORM |
|-----------------------------------------------------------------------------------------|----------|---------|-------|
| 1. Distance from San. M.H. 101 toward San. M.H. 100 to lot service connection point is: | 117.87m  | 100.07m |       |
|                                                                                         |          |         |       |
| 2. Main Size at connection point is                                                     | 100mmØ   | 19mmØ   |       |
| 3. Obvert of main at conn. stub point is                                                | 754.81m  | 755.38m |       |
| 4. Obvert at service end is                                                             |          | 755.52m |       |
| 5. Cover at property line in meters                                                     |          |         |       |
| 6. Survey Date: NOV 2014 Book Ref.:1035-55 By:L&M                                       |          |         |       |
|                                                                                         |          |         |       |
|                                                                                         |          |         |       |
|                                                                                         |          |         |       |
|                                                                                         |          |         |       |
|                                                                                         |          |         |       |
|                                                                                         |          |         |       |
|                                                                                         |          |         |       |
|                                                                                         |          |         |       |
| SANITARY HISTORY:                                                                       |          |         |       |
| DATE INSTALLED: -                                                                       |          |         |       |
| INSTALLED BY: -                                                                         |          |         |       |
| THO THE LEB DI.                                                                         |          |         |       |
|                                                                                         |          |         |       |
|                                                                                         |          |         |       |
|                                                                                         |          |         |       |
|                                                                                         |          |         |       |
|                                                                                         |          |         |       |
|                                                                                         |          |         |       |
|                                                                                         |          |         |       |
|                                                                                         |          |         |       |
| WATER HISTORY:                                                                          |          |         |       |
| DATE INSTALLED: SEPT 2014                                                               |          |         |       |
| INSTALLED BY: CoPG                                                                      |          |         |       |
|                                                                                         |          |         |       |
|                                                                                         |          |         |       |
|                                                                                         |          |         |       |
|                                                                                         |          |         |       |
|                                                                                         |          |         |       |
|                                                                                         |          |         |       |
|                                                                                         |          |         |       |
|                                                                                         |          |         |       |
|                                                                                         |          |         |       |
| 0.7001411070014                                                                         |          |         |       |
| STORM HISTORY:                                                                          |          |         |       |
| DATE INSTALLED:                                                                         |          |         |       |
| INSTALLED BY:                                                                           |          |         |       |
|                                                                                         |          |         |       |
|                                                                                         |          |         |       |
|                                                                                         |          |         |       |
|                                                                                         |          |         |       |
|                                                                                         |          |         |       |
|                                                                                         |          |         |       |