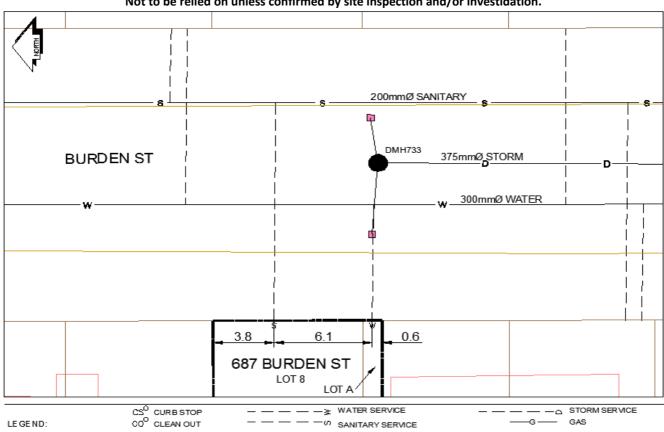

## City of Prince George **History Sheet**

| PID: | 009701648 |
|------|-----------|
| PID: | 012582212 |
| WO:  |           |

Civic Address: 687 Burden St

Legal Description: Lot: 8 District Lot: 343, Block: 74, Plan: 1268

Lot: A District Lot: 343, Plan: 11053

| Service<br>Type | Diameter<br>(mm) | Material | Invert Elev<br>at main (m) | Invert Elev at property line (m) | Invert Elev at service end (m) | Distance into property (m) | Installation<br>Date |
|-----------------|------------------|----------|----------------------------|----------------------------------|--------------------------------|----------------------------|----------------------|
| Sanitary        | 100mm            | PVC      | -                          | -                                | -                              | -                          | -                    |
| Water           | 20mm             | Copper   | -                          | -                                | -                              | -                          |                      |
| Storm           | N/A              | N/A      | -                          | -                                | -                              | -                          |                      |

| Service Connection Location     |      |                         |      |       | Storm (m) |
|---------------------------------|------|-------------------------|------|-------|-----------|
| Distance from downstream San MH | 2678 | towards upstream San MH | 2673 | 38.10 |           |
| Distance from downstream Stm MH | -    | towards upstream Stm MH | -    |       |           |

NOT TO SCALE The information contained herein is for internal use only. Not to be relied on unless confirmed by site inspection and/or investidation.