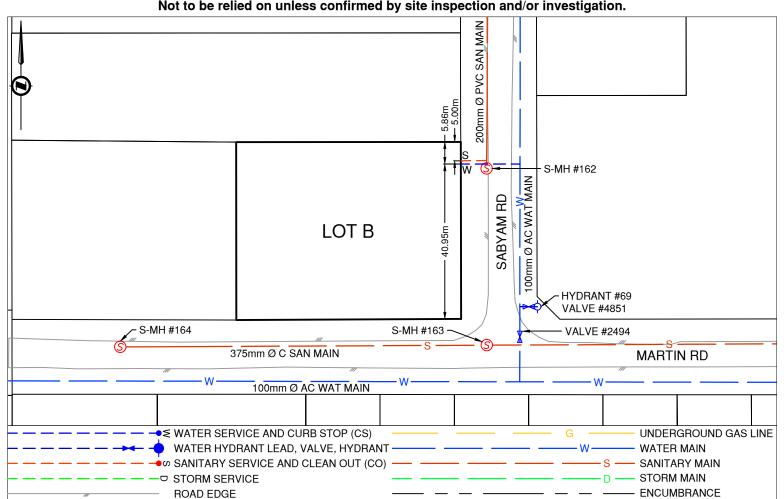

## **Lot Services Sketch**

PID:

012579319

Civic Address: 7687 SABYAM RD

Legal Description: Lot: B District Lot: 2424 Plan: 11003

| Service Type | Diameter<br>(mm) | Material | Invert Elev<br>@ Main (m) | Invert Elev @<br>Property Line (m) | Invert Elev @<br>Service End (m) | Distance into Property (m) | Installation<br>Date |
|--------------|------------------|----------|---------------------------|------------------------------------|----------------------------------|----------------------------|----------------------|
| Sanitary     | 100              | PVC      | -                         | -                                  | -                                | -                          | January 1982         |
| Water        | 19               | COPPER   | -                         | -                                  | -                                | -                          | Unknown              |
| Storm        | N/A              | -        | -                         | -                                  | -                                | -                          | -                    |

| Sanitary Service Connection Location Notes  |  | Storm Service Connection Location Notes |  |  |
|---------------------------------------------|--|-----------------------------------------|--|--|
| Distance from downstream SAN MH #162: 0.00m |  | Distance from downstream STM MH #: N/A  |  |  |
| Distance to upstream SAN MH #162: 0.00m     |  | Distance to upstream STM MH #: N/A      |  |  |

| Miscellaneous Utilities |                  |                  |                     |  |  |  |  |  |
|-------------------------|------------------|------------------|---------------------|--|--|--|--|--|
| Power                   | Communications   | Cable            | Gas                 |  |  |  |  |  |
| BC Hydro                | TELUS            | Shaw Cable       | FortisBC            |  |  |  |  |  |
| Overhead Service        | Overhead Service | Overhead Service | Underground Service |  |  |  |  |  |

Installation By:UnknownDraft Date:2022-11-08Survey Date:2022-08-19

Comments:

Sanitary Service is  $\sim$ 5.0m South from the Northeast corner of Lot B. Water Service is  $\sim$ 5.9m South from the Northeast corner of Lot B.

## NOT TO SCALE The information contained herein is for internal use only. Not to be relied on unless confirmed by site inspection and/or investigation.