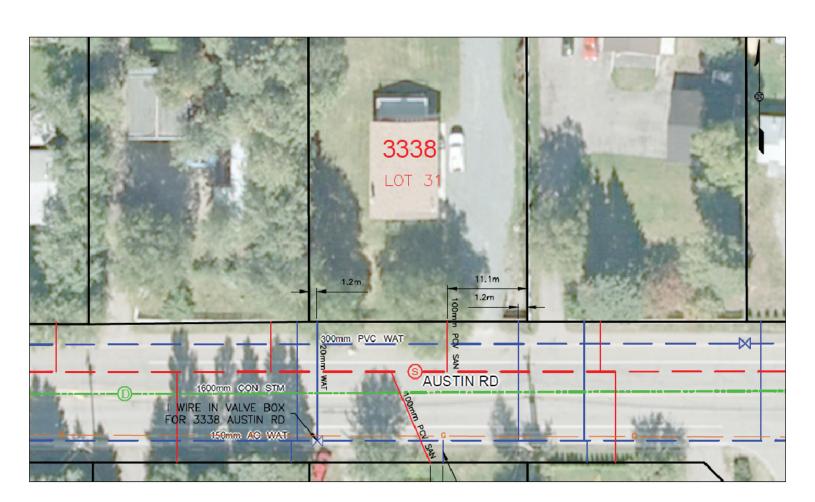

## City of Prince George HISTORY SHEET

Installation Date: PID: 012 572 578

Legal: Lot 31 Blk: DL: 4047 PL: 11088

Address: 3338 EAST AUSTIN RD

Fibreoptics Depth: Connected:

Sanitary Connection #:3634 Size: 100mm Material: PVC Depth: 31.486 Connected:

Water Connection #: Size: 20mm Material: Depth: Connected:

Storm Connection #: Size: Material: Depth: Connected

Cash Receipt Nos: Water Sanitary Storm

Curb from Property Line Pavement Width

**Shaw** 

BC Hydro O/H Connection Yes U/G Connection
Telus O/H Connection Yes U/G Connection

Terasen Yes

Information Sheets:

Comments: I WIRE IN VALVE BOX OVER 150mm AC WAT MAIN (NEAR 3337 AUSTIN RD PL)

The information contained herein is for internal use only. Not to be relied upon unless confirmed by site inspection and/or investigation.