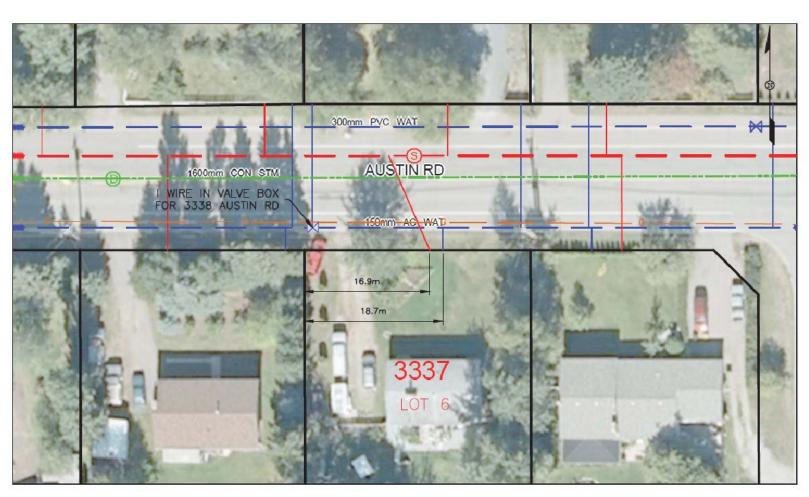

## City of Prince George HISTORY SHEET

Installation Date: PID: 012 560 693

Legal: Lot 6 Blk: DL: 4047 PL: 11088

Address: 3337 EAST AUSTIN RD

Fibreoptics Depth: Connected:

Sanitary Connection #: Size: 100mm Material: PVC Depth: 31.89 Connected:

Water Connection #: Size: 20mm Material: CU Depth: Connected:

Storm Connection #: Size: Material: Depth: Connected

Cash Receipt Nos: Water Sanitary Storm

Curb from Property Line Pavement Width

**Shaw** 

 $\begin{array}{lll} \text{BC Hydro} & \text{O/H Connection }_{\text{Yes}} & \text{U/G Connection} \\ \text{Telus} & \text{O/H Connection }_{\text{Yes}} & \text{U/G Connection} \\ \end{array}$ 

Terasen Yes

**Information Sheets:** 

Comments: Previous history sheet showed Sanitary connection 16.299 m E of W P/L

The information contained herein is for internal use only. Not to be relied upon unless confirmed by site inspection and/or investigation.