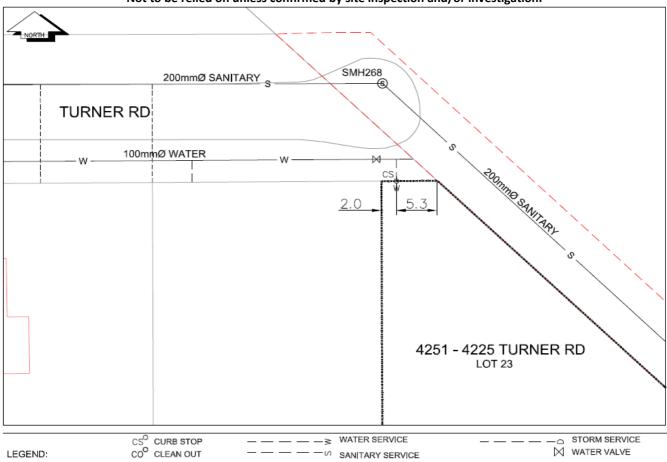

## City of Prince George **History Sheet**

| PID:   | 012558052 |
|--------|-----------|
| SD/MU: |           |
| WO:    |           |

Civic Address: 4225 - 4251 Turner Rd
Legal Description: Lot: 23 District Lot: 4047 Plan: 11060

| Service<br>Type | Diameter<br>(mm) | Material | Invert Elev<br>at main (m) | Invert Elev at property line (m) | Invert Elev at service end (m) | Distance into property (m) | Installation<br>Date |
|-----------------|------------------|----------|----------------------------|----------------------------------|--------------------------------|----------------------------|----------------------|
| Sanitary        | N/A              | N/A      | -                          | -                                | -                              | ī                          | -                    |
| Water           | 20mm             | Copper   | -                          | -                                | -                              | -                          |                      |
| Storm           | N/A              | N/A      | -                          | -                                | -                              | -                          |                      |

| Service Connection Location     |   |                         |   | Sanitary (m) | Storm (m) |
|---------------------------------|---|-------------------------|---|--------------|-----------|
| Distance from downstream San MH | - | towards upstream San MH | - | -            |           |
| Distance from downstream Stm MH | - | towards upstream Stm MH | - |              |           |

NOT TO SCALE The information contained herein is for internal use only. Not to be relied on unless confirmed by site inspection and/or investigation.