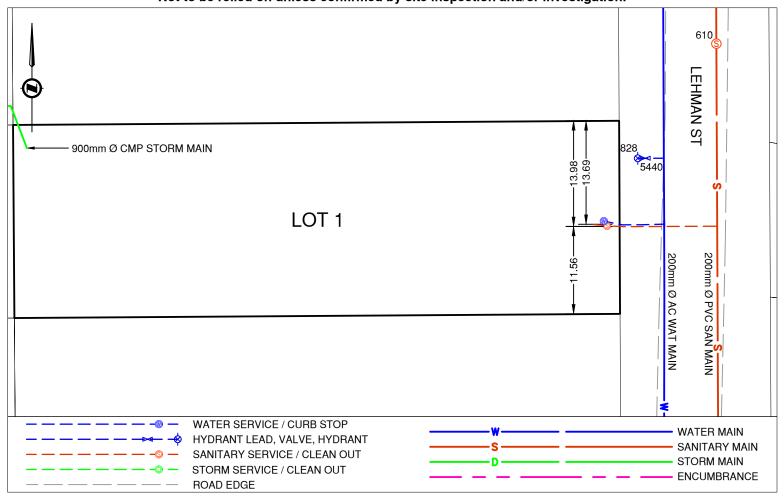

## **Lot Services Sketch**

PID:

012538558

Civic Address: 5587 LEHMAN ST

Legal Description: Lot: 1 District Lot: 4046 Plan: 11234

| Service Type | Diameter<br>(mm) | Material | Invert Elev<br>@ Main (m) | Invert Elev @<br>Property Line (m) | Invert Elev @<br>Service End (m) | Distance into Property (m) | Installation<br>Date |
|--------------|------------------|----------|---------------------------|------------------------------------|----------------------------------|----------------------------|----------------------|
| Sanitary     | 100              | PVC      | -                         | 697.88                             | 697.91                           | 1.66                       | -                    |
| Water        | 20               | COPPER   | 698.04                    | 697.68                             | 697.73                           | 2.13                       | -                    |
| Storm        | N/A              | -        | -                         | -                                  | -                                | -                          | -                    |

| Sanitary Service Connection Location Notes  | Storm Service Connection Location Notes |  |  |
|---------------------------------------------|-----------------------------------------|--|--|
| Distance from downstream SAN MH #610: 24.15 | Distance from downstream STM MH #: N/A  |  |  |
| Distance to upstream SAN MH #611: 37.35m    | Distance to upstream STM MH #: N/A      |  |  |

## Comments:

Water Service is ~13.7m South from the Northeast corner of Lot 1. Sanitary Service is ~14.0m South from the Northeast corner of Lot 1.

NOT TO SCALE The information contained herein is for internal use only. Not to be relied on unless confirmed by site inspection and/or investigation.