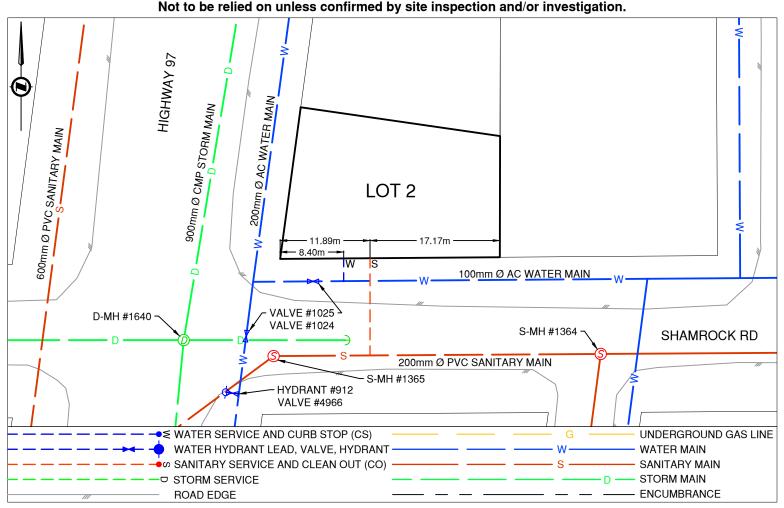

## **Lot Services Sketch**

PID:

012534986

Civic Address: 4238 HART HWY

Legal Description: Lot: 2 District Lot: 4040 Plan: 11992

| Service Type | Diameter<br>(mm) | Material | Invert Elev<br>@ Main (m) | Invert Elev @<br>Property Line (m) | Invert Elev @<br>Service End (m) | Distance into<br>Property (m) | Installation<br>Date |
|--------------|------------------|----------|---------------------------|------------------------------------|----------------------------------|-------------------------------|----------------------|
| Sanitary     | 100              | PVC      | -                         | -                                  | -                                | -                             | January 1978         |
| Water        | 19               | COPPER   | -                         | -                                  | -                                | -                             | January 1972         |
| Storm        | N/A              | -        | -                         | -                                  | -                                | -                             | -                    |

| Sanitary Service Connection Location Notes    | Storm Service Connection Location Notes |  |  |
|-----------------------------------------------|-----------------------------------------|--|--|
| Distance from downstream SAN MH #1365: 12.76m | Distance from downstream STM MH #: N/A  |  |  |
| Distance to upstream SAN MH #1364: 30.52m     | Distance to upstream STM MH #: N/A      |  |  |

## Comments:

Water Service is ~8.4m East from the Southwest corner of Lot 2. Sanitary Service is ~11.9m East from the Southwest corner of Lot 2.

NOT TO SCALE The information contained herein is for internal use only. Not to be relied on unless confirmed by site inspection and/or investigation.