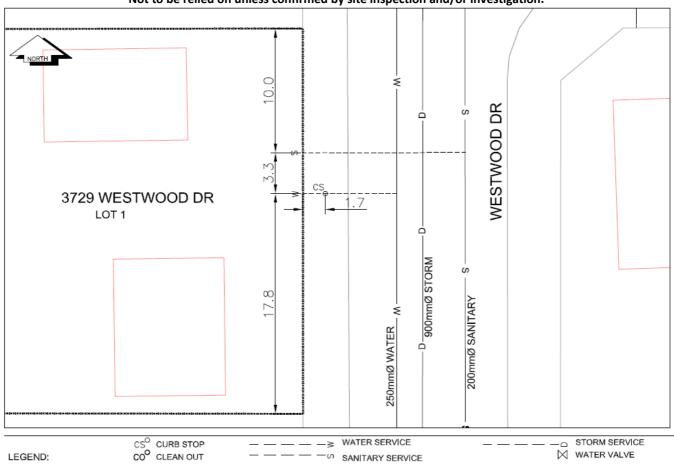

## City of Prince George **History Sheet**

| 012525197 | PID:   |
|-----------|--------|
|           | SD/MU: |
|           | WO:    |

Civic Address: 3729 Westwood Dr

Legal Description: Lot: 1 District Lot: 1433 Plan: 11765

| Service<br>Type | Diameter<br>(mm) | Material | Invert Elev<br>at main (m) | Invert Elev at property line (m) | Invert Elev at service end (m) | Distance into property (m) | Installation<br>Date |
|-----------------|------------------|----------|----------------------------|----------------------------------|--------------------------------|----------------------------|----------------------|
| Sanitary        | 100mm            | PVC      | -                          | -                                | -                              | -                          | June 1978            |
| Water           | 20mm             | Copper   | -                          | -                                | -                              | -                          | January 1978         |
| Storm           | N/A              | N/A      | -                          | -                                | -                              | -                          |                      |

| Service Connection Location     |      |                         |      | Sanitary (m) | Storm (m) |
|---------------------------------|------|-------------------------|------|--------------|-----------|
| Distance from downstream San MH | 4131 | towards upstream San MH | 3573 | 17.10        |           |
| Distance from downstream Stm MH | -    | towards upstream Stm MH | -    |              |           |

| Power            | Size | Communications   | Size | Cable            | Size | Gas      | Size |
|------------------|------|------------------|------|------------------|------|----------|------|
| BC Hydro         | -    | Telus            | -    | Shaw             | -    | FortisBC | -    |
| Overhead Service |      | Overhead Service |      | Overhead Service |      |          |      |