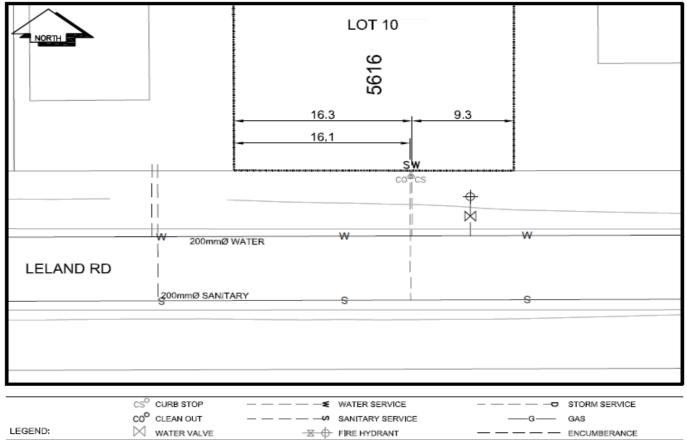

## Civic Address:5616 Leland RdLegal Description:Lot: 10 EXCEPT PLAN EPP62096 District Lot: 1599 Plan: 11631

| Service<br>Type                                                                                                                                               | Diameter<br>(mm) | Material       | Invert Elev<br>at main (m) | Invert Elev at<br>property line (m) | Invert Elev at service end (m) | Distance into<br>property (m) | Installation<br>Date |
|---------------------------------------------------------------------------------------------------------------------------------------------------------------|------------------|----------------|----------------------------|-------------------------------------|--------------------------------|-------------------------------|----------------------|
| Sanitary                                                                                                                                                      | 100mm            | PVC            | -                          | -                                   | 743.98                         | -                             | August 2016          |
| Water                                                                                                                                                         | 20mm             | Copper         | -                          | -                                   | 743.83                         | -                             | August 2016          |
| Storm                                                                                                                                                         | N/A              | N/A            | -                          | -                                   | -                              | -                             |                      |
| Service Connection Location   Distance from downstream San MH 4769 towards upstream San MH 4770   Distance from downstream Stm MH - towards upstream Stm MH - |                  |                |                            |                                     | Sanitary (m)<br>78.89          | Storm (m)                     |                      |
| Power                                                                                                                                                         | Size             | Communications | Size                       | Cable                               | Size                           | Gas                           | Size                 |
| BC Hydro                                                                                                                                                      | -                | Telus          | -                          | Shaw                                | -                              | FortisBC                      | -                    |
|                                                                                                                                                               | d Service        | Overhead       | Sonvico                    | Overhead                            | Sorvico                        |                               |                      |