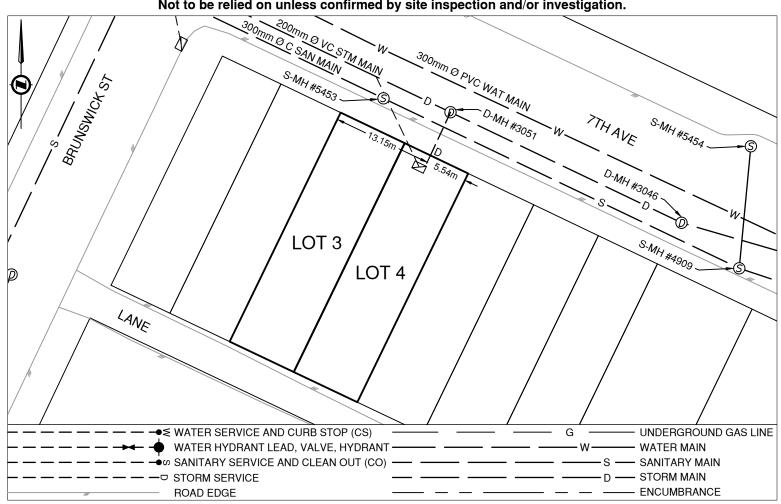

## **Lot Services Sketch**

PID: 012515191 012515205

Civic Address: 1375 7TH AVE

Legal Description: Lot: 4 & 5 Block: 183 District Lot: 343 Plan: 1268

| Service Type | Diameter<br>(mm) | Material | Invert Elev<br>@ Main (m) | Invert Elev @<br>Property Line (m) | Invert Elev @<br>Service End (m) | Distance into Property (m) | Installation<br>Date |
|--------------|------------------|----------|---------------------------|------------------------------------|----------------------------------|----------------------------|----------------------|
| Sanitary     | N/A              | -        | -                         | -                                  | -                                | -                          | -                    |
| Water        | Unknown          | Unknown  | -                         | -                                  | -                                | -                          | Unknown              |
| Storm        | 150              | Unknown  | -                         | -                                  | -                                | -                          | Unknown              |

| Sanitary Service Connection Location Notes | Storm Service Connection Location Notes      |  |
|--------------------------------------------|----------------------------------------------|--|
| Distance from downstream SAN MH #: N/A     | Distance from downstream STM MH #3051: 0.00m |  |
| Distance to upstream SAN MH #: N/A         | Distance to upstream STM MH #3051: 0.00m     |  |

Installation By: Unknown Draft Date: 2022-10-21 Survey Date: -

Comments:

Storm Service is ~5.5m North West from the North East corner of Lot 4.

NOT TO SCALE The information contained herein is for internal use only. Not to be relied on unless confirmed by site inspection and/or investigation.