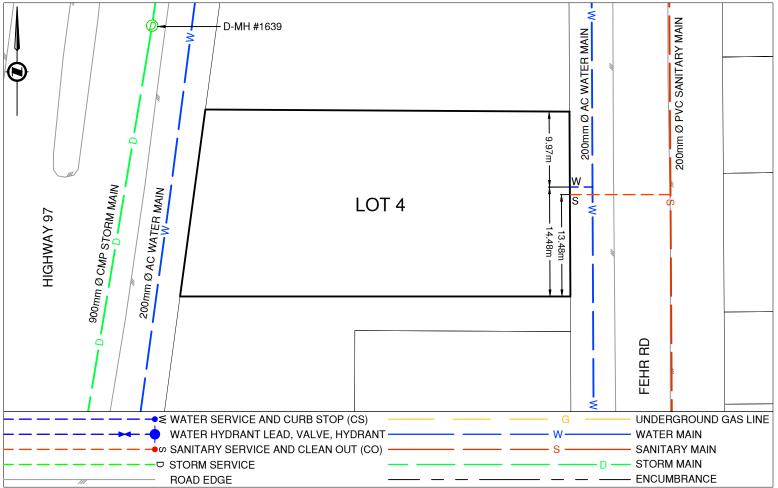

Civic Address: 4278 HART HWY / 4277 FEHR RD Legal Description: Lot: 4 District Lot: 4040 Plan: 11992

| Service Type                                  | Diameter<br>(mm)  | Material        | Invert Elev<br>@ Main (m) | · · · · · · · · · · · · · · · · · · · |                                         | Invert Elev<br>Service End | -               | nce into<br>erty (m) | Installation<br>Date |
|-----------------------------------------------|-------------------|-----------------|---------------------------|---------------------------------------|-----------------------------------------|----------------------------|-----------------|----------------------|----------------------|
| Sanitary                                      | 100               | PVC             | -                         | -                                     |                                         | -                          |                 | -                    | January 1978         |
| Water                                         | 19                | COPPER          | -                         | -                                     |                                         | -                          |                 | -                    | January 1972         |
| Storm                                         | N/A               | -               | -                         | -                                     |                                         | -                          |                 | -                    | -                    |
| Sanitary Service Connection Location Notes    |                   |                 |                           |                                       | Storm Service Connection Location Notes |                            |                 |                      |                      |
| Distance from downstream SAN MH #1363: 70.16m |                   |                 |                           |                                       | Distance from downstream STM MH #: N/A  |                            |                 |                      |                      |
| Distance to upstream SAN MH #1359: 28.84m     |                   |                 |                           |                                       | Distance to upstream STM MH #: N/A      |                            |                 |                      |                      |
|                                               |                   |                 | Mis                       | cellane                               | ous Utilities                           |                            |                 |                      |                      |
| Power                                         |                   | c               | Communications            |                                       | Cable                                   |                            |                 | Gas                  |                      |
| BC Hydro                                      |                   |                 | TELUS                     |                                       | Shaw Cable                              |                            |                 | FortisBC             |                      |
| Overhead Service                              |                   |                 | Overhead Service          |                                       | Overhead Service                        |                            |                 | Underground Service  |                      |
| nstallation By: Unknown                       |                   |                 |                           |                                       | Draft Date:                             | 2023-01-30                 | Survey Dat      | e: -                 |                      |
| I                                             |                   |                 |                           | Comr                                  | nents:                                  |                            | I               | 1                    | 1                    |
| Sanitary Service is                           | ~13.5m North from | m the Southeast | corner of Lot 4 Wa        | ter Servic                            | e is ~14.5m Nort                        | h from the Southe          | ast corner of I | ot 4                 |                      |