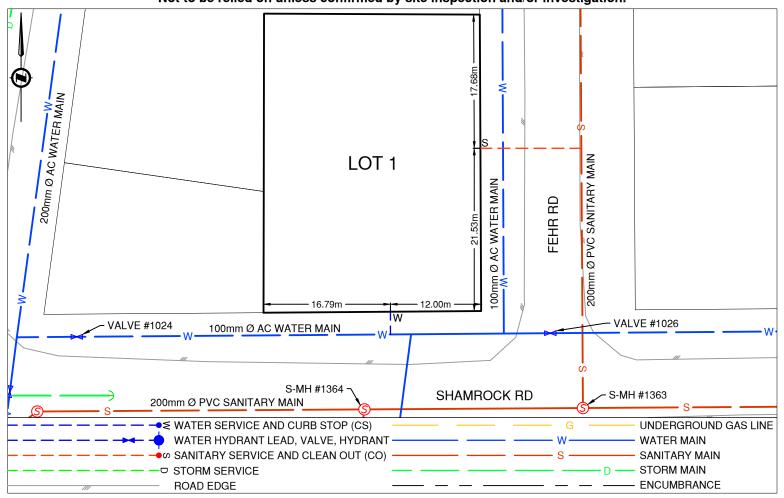

## **Lot Services Sketch**

PID:

012514420

Civic Address: 2286 SHAMROCK RD

Legal Description: Lot: 1 District Lot: 4040 Plan: 11992

| Service Type | Diameter<br>(mm) | Material | Invert Elev<br>@ Main (m) | Invert Elev @<br>Property Line (m) | Invert Elev @<br>Service End (m) | Distance into<br>Property (m) | Installation<br>Date |
|--------------|------------------|----------|---------------------------|------------------------------------|----------------------------------|-------------------------------|----------------------|
| Sanitary     | 100              | PVC      | -                         | -                                  | -                                | -                             | January 1978         |
| Water        | 19               | COPPER   | -                         | -                                  | -                                | -                             | January 1972         |
| Storm        | N/A              | -        | -                         | -                                  | -                                | -                             | -                    |

| Sanitary Service Connection Location Notes    | Storm Service Connection Location Notes |  |  |
|-----------------------------------------------|-----------------------------------------|--|--|
| Distance from downstream SAN MH #1363: 34.36m | Distance from downstream STM MH #: N/A  |  |  |
| Distance to upstream SAN MH #1359: 64.64m     | Distance to upstream STM MH #: N/A      |  |  |

## Comments:

Water Service is ~12.0m West from the Southeast corner of Lot 1. Sanitary Service is ~21.5m North from the Southeast corner of Lot 1.

NOT TO SCALE The information contained herein is for internal use only. Not to be relied on unless confirmed by site inspection and/or investigation.