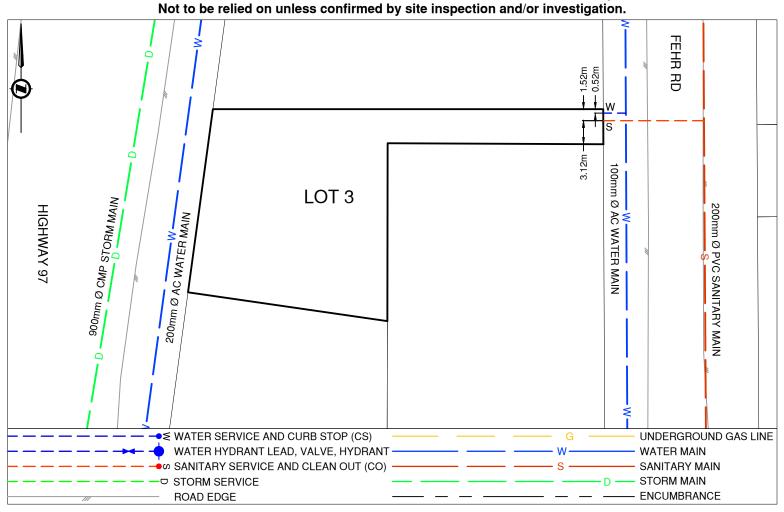

## Comments:

Water Service is ~0.5m South from the Northeast corner of Lot 3. Sanitary Service is ~1.5m South from the Northeast corner of Lot 3.

## NOT TO SCALE The information contained herein is for internal use only. Not to be relied on unless confirmed by site inspection and/or investigation