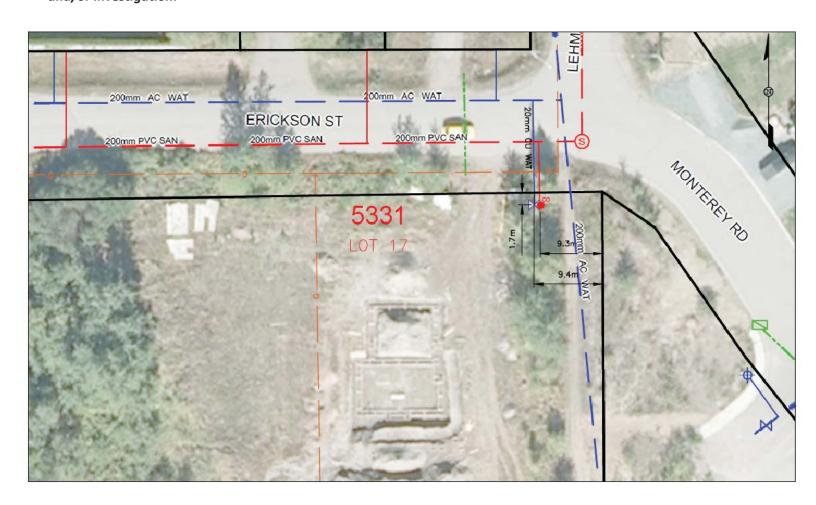

## City of Prince George HISTORY SHEET

**Installation Date:** 29-SEPT 2010 **PID:** 012 480 576

Legal: Lot 17 Blk: DL: PL: 13460

Address: 5331 ERICKSON ST

Fibreoptics Depth: Connected:

Sanitary Connection #: Size: Material: Depth: Connected:

Water Connection #: Size: 20mm Material: CU Depth: Connected:

Storm Connection #: Size: Material: Depth: Connected

Cash Receipt Nos: Water Sanitary Storm

Curb from Property Line Pavement Width

**Shaw** 

BC Hydro O/H Connection Yes U/G Connection
Telus O/H Connection Yes U/G Connection