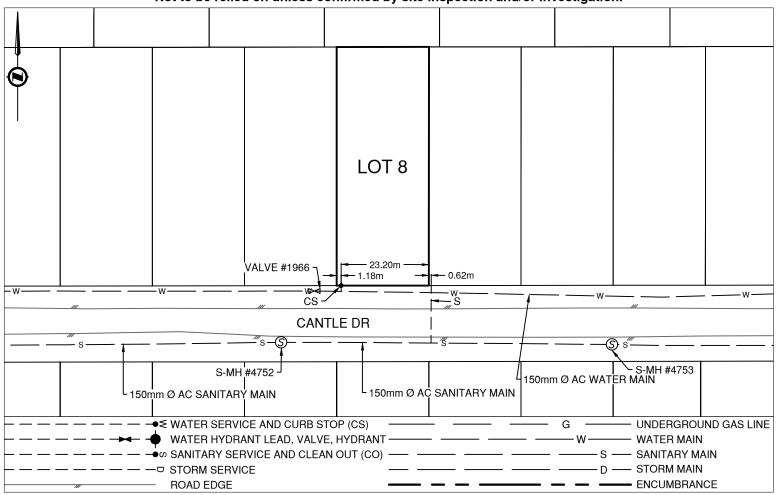

**Lot Services Sketch** 

PID:

012479187

Civic Address: 8336 CANTLE DRIVE

Legal Description: Lot: 8 District Lot: 625 Plan: 14430

| Service Type | Diameter<br>(mm) | Material | Invert Elev<br>@ Main (m) | Invert Elev @<br>Property Line (m) | Invert Elev @<br>Service End (m) | Distance into<br>Property (m) | Installation<br>Date |
|--------------|------------------|----------|---------------------------|------------------------------------|----------------------------------|-------------------------------|----------------------|
| Sanitary     | 100              | AC       | -                         | -                                  | -                                | -                             | January 1977         |
| Water        | 19               | COPPER   | -                         | -                                  | -                                | -                             | January 1977         |
| Storm        | N/A              | -        | -                         | -                                  | -                                | -                             | -                    |

| Sanitary Service Connection Location Notes    | Storm Service Connection Location Notes |  |
|-----------------------------------------------|-----------------------------------------|--|
| Distance from downstream SAN MH #4753: 47.85m | Distance from downstream STM MH #: N/A  |  |
| Distance to upstream SAN MH #4752: 39.68m     | Distance to upstream STM MH #: N/A      |  |

## Comments:

Curb Stop is ~1.2m from the South West corner of Lot 8. Sanitary Service is ~0.6m East from the South East corner of Lot 8.

Inspection #4229723 completed 2022-06-22.

## NOT TO SCALE The information contained herein is for internal use only. Not to be relied on unless confirmed by site inspection and/or investigation.