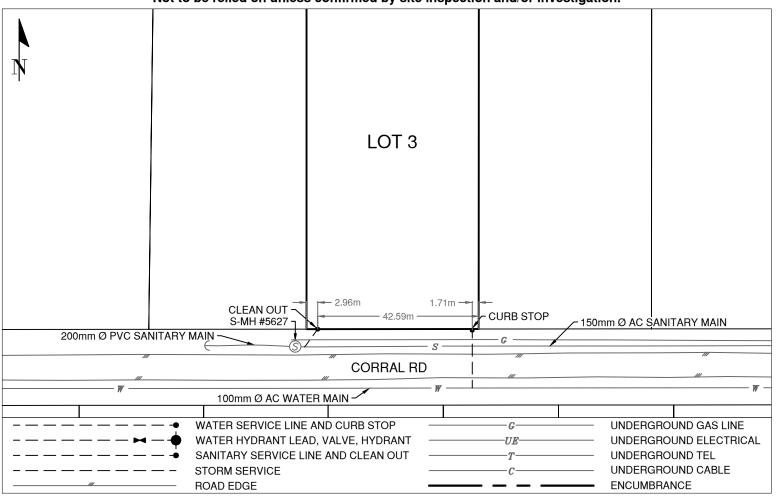

## **Lot Services Sketch**

| PID: | 012331244 |
|------|-----------|
| BU:  | 411197    |
| WO:  | 5019638   |

Civic Address: 8360 CORRAL ROAD

Legal Description: Lot: 3 District Lot: 625 Plan: 13646

| Service Type | Diameter<br>(mm) | Material | Invert Elev<br>@ Main (m) | Invert Elev @<br>Property Line (m) | Invert Elev @<br>Service End (m) | Distance into<br>Property (m) | Installation<br>Date |
|--------------|------------------|----------|---------------------------|------------------------------------|----------------------------------|-------------------------------|----------------------|
| Sanitary     | 100              | PVC      | 743.51m                   | -                                  | -                                | -                             | September 2020       |
| Water        | 19               | COPPER   | -                         | -                                  | -                                | -                             | January 1977         |
| Storm        | N/A              | -        | -                         | -                                  | -                                | -                             | -                    |

| Sanitary Service Connection Location Notes    | Storm Service Connection Location Notes |  |  |
|-----------------------------------------------|-----------------------------------------|--|--|
| Distance from downstream SAN MH #4746: 94.19m | Distance from downstream STM MH #: N/A  |  |  |
| Distance to upstream SAN MH #5627: 2.38m      | Distance to upstream STM MH #: N/A      |  |  |

## Comments:

 $Curb\ Stop\ is\ \sim\!1.7m\ from\ East\ property\ line\ of\ Lot\ 3.\ Services\ are\ located\ on\ each\ side\ of\ Lot\ 3.$ 

Inspection completed 2022-05-05 as per Inspection #4227722

## NOT TO SCALE The information contained herein is for internal use only. Not to be relied on unless confirmed by site inspection and/or investigation.