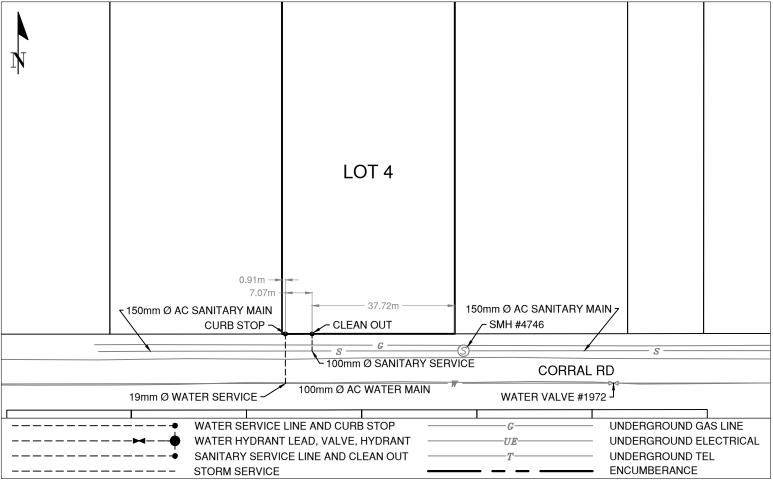

CITY OF PRINCE GEORGE Civic Address: 8340 CORRAL RD

| PID: | 012331210 |
|------|-----------|
| MU:  | 100295    |
| WO:  | 19016     |

Civic Address: 8340 CORRAL RD Legal Description: Lot: 4 District Lot: 625 Plan: 13646

| Service Type                                                                      | Diameter<br>(mm)     | Material         | Invert Elev<br>@ Main (m) | Invert Elev @<br>Property Line (m)   |                                      | Invert Elev @<br>Service End (m) |            |        | stallation<br>Date |  |
|-----------------------------------------------------------------------------------|----------------------|------------------|---------------------------|--------------------------------------|--------------------------------------|----------------------------------|------------|--------|--------------------|--|
| Sanitary                                                                          | 100                  | PVC              | 744.64                    | Unknown                              |                                      | Unknown                          | Unknown    | Oct    | October 2004       |  |
| Water                                                                             | 19                   | COPPER           | Unknown                   | Unknown                              |                                      | Unknown                          | Unknown    | Jar    | January 1977       |  |
| Storm                                                                             | N/A                  | -                | -                         | -                                    |                                      | -                                | -          |        | -                  |  |
| Sanitary Service Connection Location Notes Storm Service Connection Location Note |                      |                  |                           |                                      |                                      |                                  |            | n Note | S                  |  |
| Distance from downstream SAN MH: Unknown                                          |                      |                  |                           | Distance from downstream STM MH: N/A |                                      |                                  |            |        |                    |  |
| Distance to upstream SAN MH: 40.04m                                               |                      |                  |                           |                                      | Distance to upstream STM MH: N/A     |                                  |            |        |                    |  |
|                                                                                   |                      |                  | Mis                       | cellaned                             | ous Utilities                        |                                  |            |        |                    |  |
| Ρον                                                                               | Power Communications |                  |                           | Cable                                |                                      | Gas                              |            |        |                    |  |
| BC Hydro TELUS                                                                    |                      |                  |                           | S                                    | F                                    | FortisBC                         |            |        |                    |  |
| Overhead Service Overhead Service                                                 |                      |                  |                           | Ove                                  | Overhead Service Underground Service |                                  |            | rvice  |                    |  |
| Installation By: Installed by City of Prince George.                              |                      |                  |                           |                                      |                                      |                                  |            | Date:  | 2021-08-16         |  |
|                                                                                   |                      |                  |                           | Comn                                 | nents:                               |                                  | ł          |        |                    |  |
| Location inspection                                                               | #4207878 comple      | eted 2021-08-16. | Sanitary service lo       | cated via.                           | CCTV inspectio                       | n #4208022 completed             | 2020-04-16 |        |                    |  |