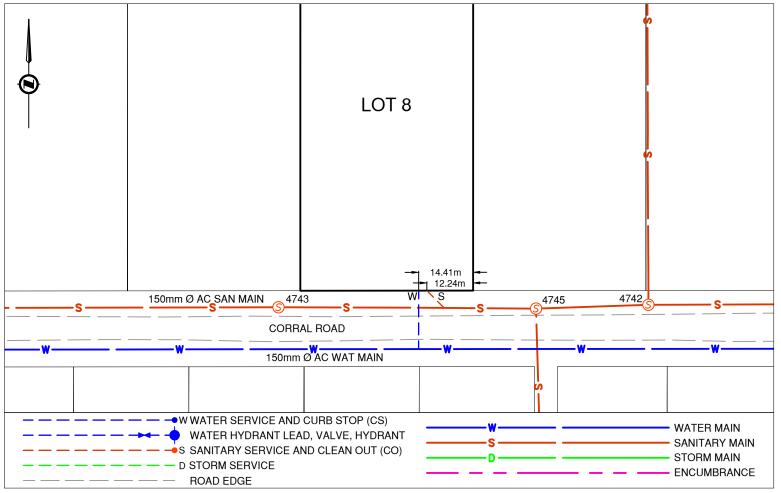

Water Service is ~14.4m from the South East corner of Lot 8. Sanitary Service is ~12.2m from the South East corner of Lot 8. Services are center of Lot 8.

Inspection #4229879 completed 2022-06-15. Inspection #4236862 completed 2022-08-31.