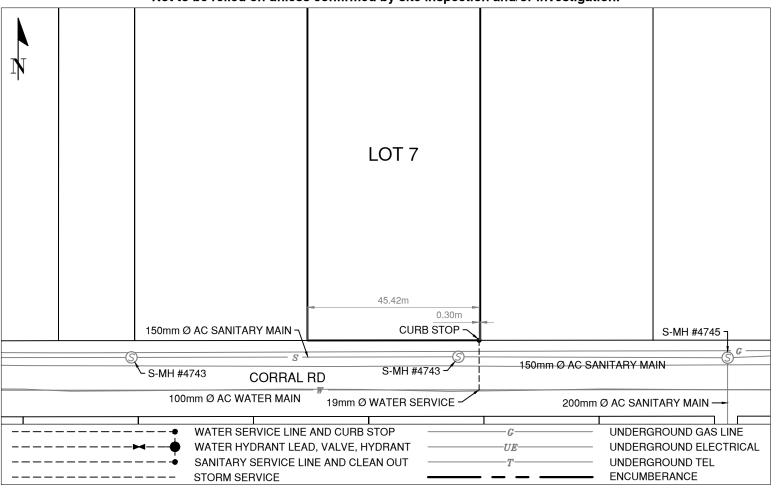

## **Lot Services Sketch**

| PID:   | 012272604 |
|--------|-----------|
| SD/MU: | -         |
| WO:    | -         |

Civic Address: 8280 CORRAL RD

Legal Description: Lot: 7 District Lot: 625 Plan: 14296

| Service Type | Diameter<br>(mm) | Material | Invert Elev<br>@ Main (m) | Invert Elev @<br>Property Line (m) | Invert Elev @<br>Service End (m) | Distance into Property (m) | Installation<br>Date |
|--------------|------------------|----------|---------------------------|------------------------------------|----------------------------------|----------------------------|----------------------|
| Sanitary     | N/A              | -        | -                         | -                                  | -                                | -                          | -                    |
| Water        | 19               | COPPER   | Unknown                   | Unknown                            | Unknown                          | Unknown                    | January 1977         |
| Storm        | N/A              | -        | -                         | -                                  | -                                | -                          | -                    |

## Comments:

Water service curb stop is located on east property line, side by side with Lot 8. No sanitary service installed.

Inspection #4207880 completed 2021-08-16. CCTV Inspection #4209760 completed 2021-10-26.