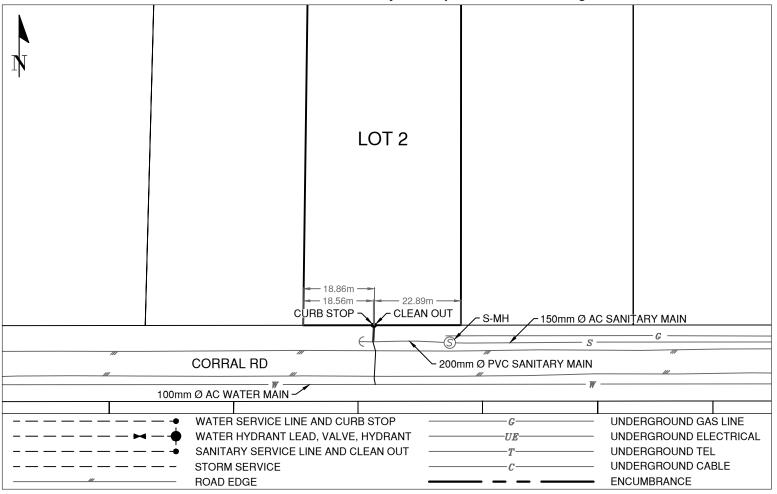

## PRINCE GEORGE Civic Address: 8370 CORRAL ROAD Legal Description: Lot: 2 District Lot: 625 Plan: 13646

| Service Type                                                       | Diameter<br>(mm) | Material            | Invert Elev<br>@ Main (m) | Invert Elev @<br>Property Line (m) |                                        | Invert Elev @<br>Service End (m) | <b>B</b> . ( )     |          | stallation<br>Date |  |
|--------------------------------------------------------------------|------------------|---------------------|---------------------------|------------------------------------|----------------------------------------|----------------------------------|--------------------|----------|--------------------|--|
| Sanitary                                                           | 100              | PVC                 | 743.70                    | 744.14                             |                                        | 744.14                           | 3.19               | Sep      | September 2020     |  |
| Water                                                              | 19               | COPPER              | 743.35                    | 744.20                             |                                        | 744.16                           | 3.15               | Sep      | September 2020     |  |
| Storm                                                              | N/A              | -                   | -                         | -                                  |                                        | -                                | -                  |          | -                  |  |
| Sanita                                                             | ry Service Co    | onnection Lo        | cation Notes              |                                    | St                                     | torm Service Conn                | ection Location    | on Note  | es                 |  |
| Distance from downstream SAN MH #: 20.11m to Unknown Asset ID S-MH |                  |                     |                           |                                    | Distance from downstream STM MH #: N/A |                                  |                    |          |                    |  |
| Distance to upstream SAN MH #: N/A                                 |                  |                     |                           |                                    | Distance to upstream STM MH #: N/A     |                                  |                    |          |                    |  |
|                                                                    |                  |                     | Mis                       | cellane                            | ous Utilities                          |                                  |                    |          |                    |  |
| Power                                                              |                  | C                   | Communications            |                                    |                                        | Cable                            | Gas                |          |                    |  |
| BC H                                                               | lydro            |                     | TELUS                     |                                    | Shaw Cable                             |                                  | I                  | FortisBC |                    |  |
| Overhead                                                           | C                | Overhead Service    |                           | Ove                                | rhead Service                          | Underground Service              |                    | ervice   |                    |  |
| Installation By: City of Prince George                             |                  |                     |                           |                                    |                                        |                                  |                    | y Date:  | 2020-09-16         |  |
| ·                                                                  |                  |                     |                           | Comr                               | nents:                                 |                                  |                    |          |                    |  |
| Curb Stop is ~18.6n                                                | n from West prop | erty line of Lot 2. | Clean Out is ~18.9        | m from W                           | est property line                      | of Lot 2. Services are lo        | cated in centre of | _ot 2.   |                    |  |