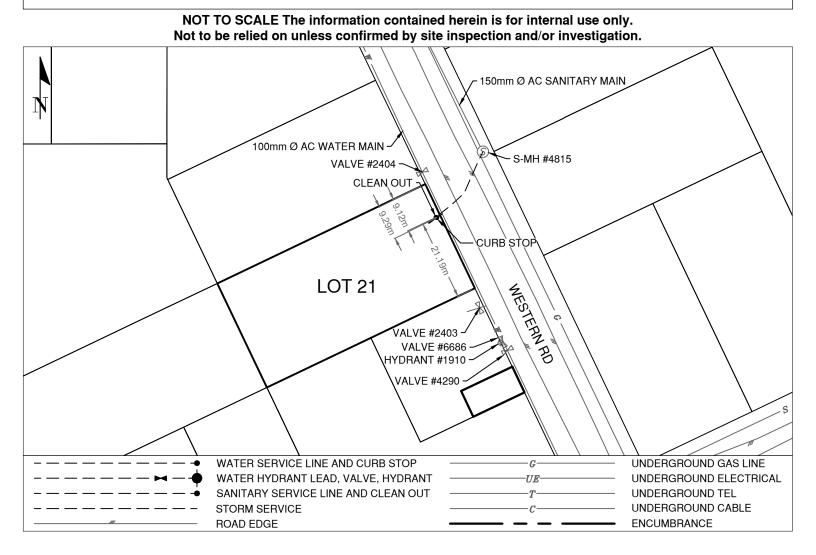

## PRINCE GEORGE Civic Address: 10389 WESTERN ROAD Legal Description: Lot: 21 District Lot: 625 Plan: 13646

| Service Type                                  | Diameter<br>(mm)                     | Material           | Invert Elev<br>@ Main (m) |           | t Elev @<br>ty Line (m)                 | Invert Elev @<br>Service End (m) | Distance int<br>Property (m | istance into Installa<br>Property (m) Date |                |  |
|-----------------------------------------------|--------------------------------------|--------------------|---------------------------|-----------|-----------------------------------------|----------------------------------|-----------------------------|--------------------------------------------|----------------|--|
| Sanitary                                      | 100                                  | PVC                | 743.25                    | 743.47    |                                         | 743.48                           | 3.80                        | Sep                                        | September 2020 |  |
| Water                                         | 19                                   | COPPER             | 742.66                    | 742.79    |                                         | 742.81                           | 3.50                        | Sep                                        | September 2020 |  |
| Storm                                         | N/A                                  | -                  | -                         | -         |                                         | -                                | -                           |                                            | -              |  |
| Sanitary Service Connection Location Notes    |                                      |                    |                           |           | Storm Service Connection Location Notes |                                  |                             |                                            |                |  |
| Distance from downstream SAN MH #4813: 94.92m |                                      |                    |                           |           | Distance from downstream STM MH #: N/A  |                                  |                             |                                            |                |  |
| Distance to upstream SAN MH #4815: 0.00m      |                                      |                    |                           |           | Distance to upstream STM MH #: N/A      |                                  |                             |                                            |                |  |
|                                               |                                      |                    | Mis                       | cellaneo  | us Utilities                            |                                  |                             |                                            |                |  |
| Power                                         |                                      | С                  | Communications            |           |                                         | Cable                            | Gas                         |                                            |                |  |
| BC Hydro                                      |                                      |                    | TELUS                     |           | Shaw Cable                              |                                  | FortisBC                    |                                            |                |  |
| Overhea                                       | ad Service                           | C                  | Overhead Service          |           | Overhead Service                        |                                  | Underground Service         |                                            |                |  |
| Installation By:                              | stallation By: City of Prince George |                    |                           |           |                                         |                                  | Surv                        | ey Date:                                   | 2020-09-01     |  |
|                                               |                                      |                    |                           | Comm      | ents:                                   |                                  | I                           |                                            |                |  |
| Clean Out is ~9.1m                            | n from the North pr                  | operty line of Lot | 21. Curb Stop is ~        | 9.3m from | the North prope                         | erty line of Lot 21. Servic      | es are side by sid          | e, centre o                                | of Lot 21.     |  |