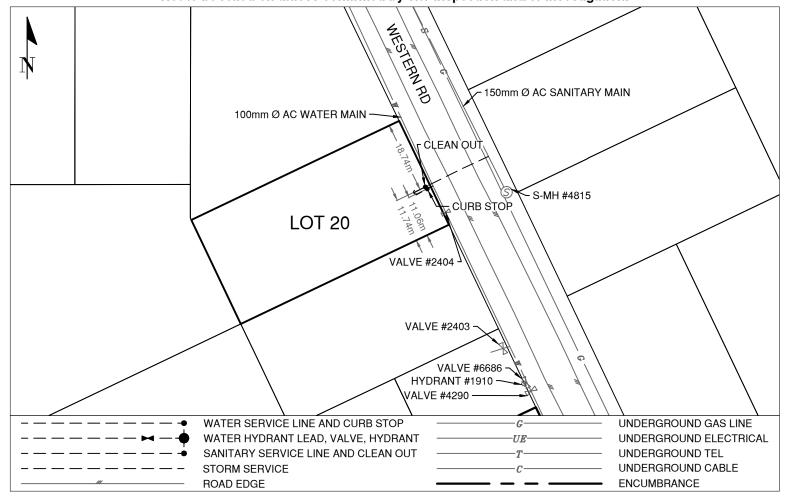

## **Lot Services Sketch**

PID: 012269344

BU: 314297 / 411197

WO: 5019427 / 5019428

Civic Address: 10365 WESTERN ROAD

Legal Description: Lot: 20 District Lot: 625 Plan: 13646

| Service Type | Diameter<br>(mm) | Material | Invert Elev<br>@ Main (m) | Invert Elev @<br>Property Line (m) | Invert Elev @<br>Service End (m) | Distance into Property (m) | Installation<br>Date |
|--------------|------------------|----------|---------------------------|------------------------------------|----------------------------------|----------------------------|----------------------|
| Sanitary     | 100              | PVC      | 743.08                    | 743.34                             | 743.43                           | 4.88                       | September 2020       |
| Water        | 19               | COPPER   | 742.14                    | 742.43                             | 742.71                           | 4.42                       | September 2020       |
| Storm        | N/A              | -        | -                         | -                                  | -                                | -                          | -                    |

| Sanitary Service Connection Location Notes |                                 | Storm Service Connection Location Notes |  |  |
|--------------------------------------------|---------------------------------|-----------------------------------------|--|--|
| Distance from                              | downstream SAN MH #4813: 84.26m | Distance from downstream STM MH #: N/A  |  |  |
| Distance to up                             | stream SAN MH #4815: 10.66m     | Distance to upstream STM MH #: N/A      |  |  |

## Comments:

Curb Stop is ~ 11.1m from the South property line of Lot 20. Clean out is ~11.7m from the South property line of Lot 20. Services are side by side, centre of Lot 20.

## NOT TO SCALE The information contained herein is for internal use only. Not to be relied on unless confirmed by site inspection and/or investigation.