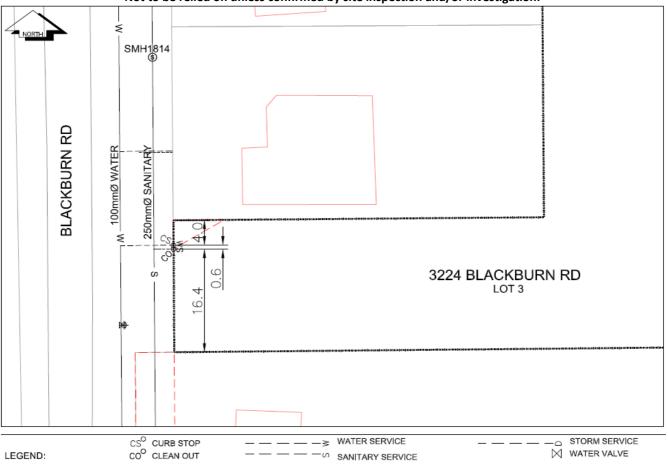

## **Civic Address:** 3224 Blackburn Rd Legal Description: Lot: 3 District Lot: 1545 Plan: 13257

| Service<br>Type                                                                                                             | Diameter<br>(mm) | Material       | Invert Elev<br>at main (m) | Invert Elev at<br>property line (m) | Invert Elev at service end (m) | Distance into<br>property (m) | Installation<br>Date |
|-----------------------------------------------------------------------------------------------------------------------------|------------------|----------------|----------------------------|-------------------------------------|--------------------------------|-------------------------------|----------------------|
| Sanitary                                                                                                                    | 100mm            | PVC            | 1.00                       | 1.25                                | 2.00                           | 3.00                          | May 2011             |
| Water                                                                                                                       | 20mm             | Copper         | -                          | -                                   | -                              | -                             | May 2011             |
| Storm                                                                                                                       | N/A              | N/A            | -                          | -                                   | -                              | -                             |                      |
| Service Connection Location 1814 towards upstream San MH 1815   Distance from downstream Stm MH - towards upstream Stm MH - |                  |                |                            |                                     | Sanitary (m)<br>29.28          | Storm (m)                     |                      |
| Power                                                                                                                       | Size             | Communications | Size                       | Cable                               | Size                           | Gas                           | Size                 |
| BC Hydro                                                                                                                    | -                | Telus          | -                          | Shaw                                | -                              | FortisBC                      | -                    |
| Overhea                                                                                                                     | d Service        | Overhead       | Service                    | Overhead                            | Service                        |                               |                      |