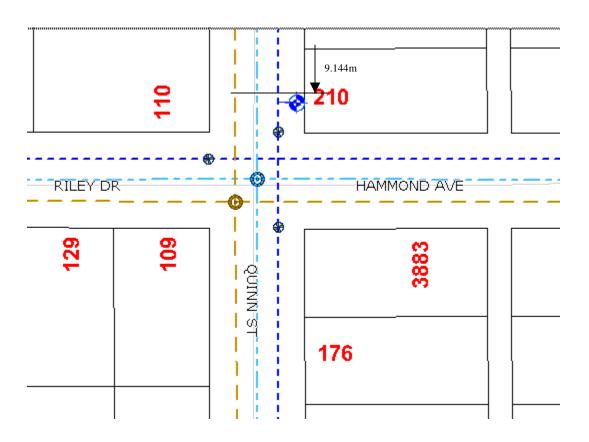

## **Lot Servicing**

PID: 012260142

## **3883 HAMMOND AVE**

Lot: 25, Plan: 13198, DL: 938

| SERVICE  | SIZE    |         | INSTALLED<br>DATE | LOCATION                       | DETAILS                   |
|----------|---------|---------|-------------------|--------------------------------|---------------------------|
| WATER    | 19MM    | UNKNOWN | 01-Jan-1963       | FR NW COR BLD 8.1M W<br>3.0M S | CONNECTION<br>NUMBER 3643 |
| SANITARY | UNKNOWN | UNKNOWN |                   | 9.144M S OF NW COR<br>PL       | CONNECTION # 3643         |
|          |         |         |                   |                                |                           |

Accuracy not guaranteed unless confirmed by site inspection and/or investigation. Connection location between main and property line only.