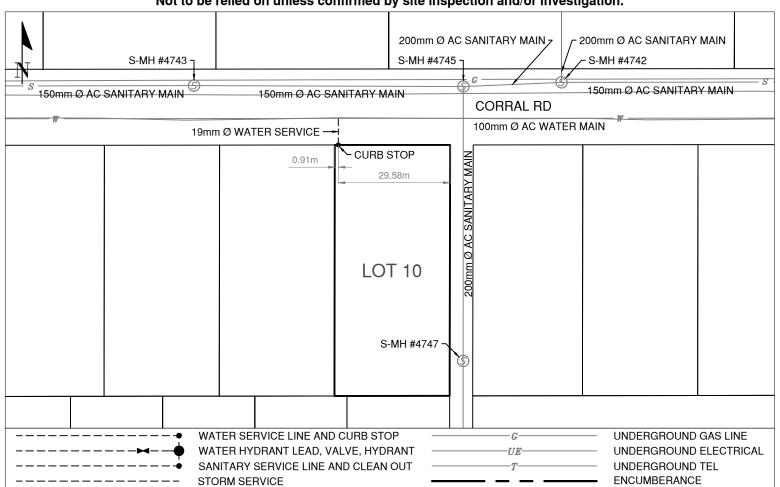

## Lot Services Sketch

012244007 PID: 411197 BU: Χ WO:

**Survey Date:** 

2021-08-16

Civic Address: 8255 CORRAL RD

Legal Description: Lot: 10 District Lot: 625 Plan: 14296

**Installation By:** Installed by City of Prince George

| Service Type | Diameter<br>(mm) | Material | Invert Elev<br>@ Main (m) | Invert Elev @<br>Property Line (m) | Invert Elev @<br>Service End (m) | Distance into Property (m) | Installation<br>Date |
|--------------|------------------|----------|---------------------------|------------------------------------|----------------------------------|----------------------------|----------------------|
| Sanitary     | N/A              | -        | -                         | -                                  | -                                | -                          | -                    |
| Water        | 19 (Inoperable)  | COPPER   | Unknown                   | Unknown                            | Unknown                          | Unknown                    | January 1977         |
| Storm        | N/A              | -        | -                         | -                                  | -                                | -                          | -                    |

| Sanitary Service Connection Location Notes | Storm Service Connection Location Notes |  |  |
|--------------------------------------------|-----------------------------------------|--|--|
| Distance from downstream SAN MH: N/A       | Distance from downstream STM MH: N/A    |  |  |
| Distance to upstream SAN MH: N/A           | Distance to upstream STM MH: N/A        |  |  |

Comments: Water service is inoperable. Sanitary service not found as per location inspection #4207882 and CCTV inspection #4209759 & #4213335.

## NOT TO SCALE The information contained herein is for internal use only. Not to be relied on unless confirmed by site inspection and/or investigation.