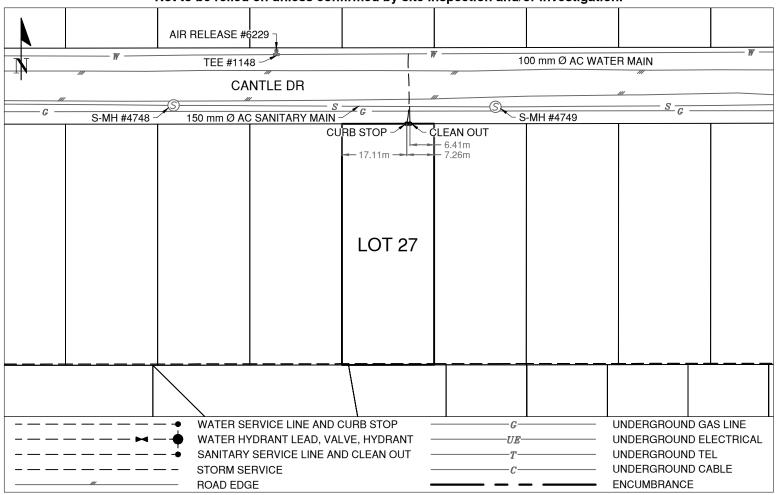

## Comments:

Clean Out is ~6.4m from the East property line of Lot 27. Curb Stop is ~7.3m from the East property line of Lot 27.

## NOT TO SCALE The information contained herein is for internal use only. Not to be relied on unless confirmed by site inspection and/or investigation.