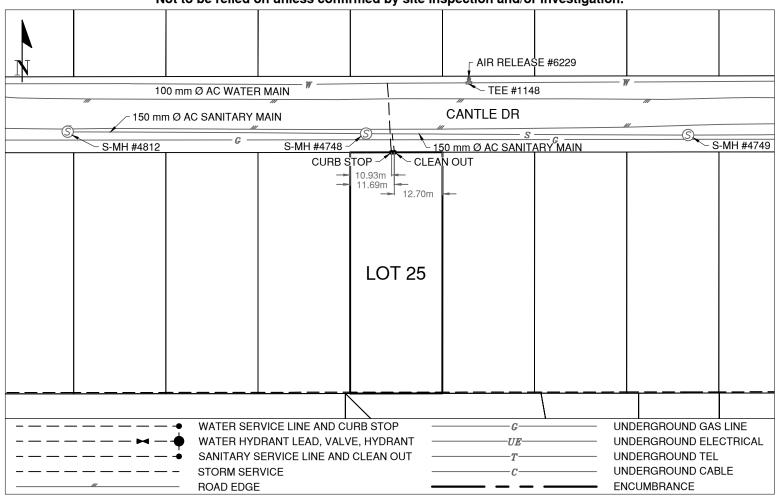

## Comments:

Curb Stop is ~10.9m from the West property line of Lot 25. Clean Out is ~11.7m from the West property line of Lot 25. Services are located centre of Lot 25.

## NOT TO SCALE The information contained herein is for internal use only. Not to be relied on unless confirmed by site inspection and/or investigation.