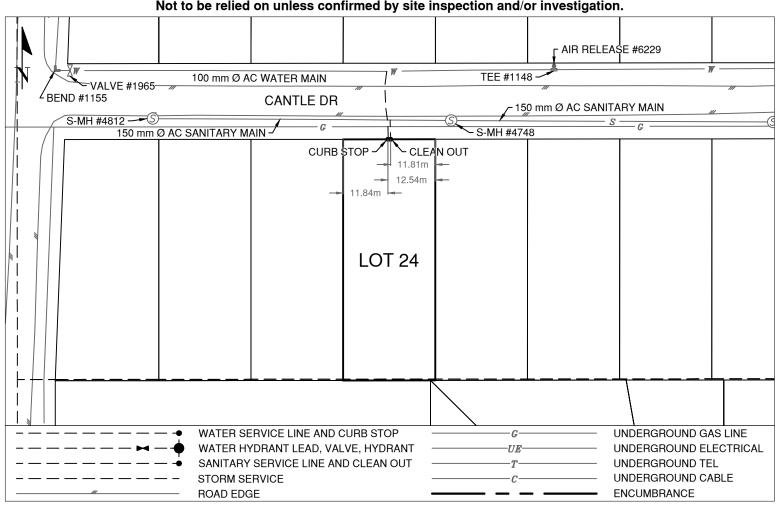

## **Lot Services Sketch**

012198960 PID: BU: 314297 / 411197 5017848 / 5017849 WO:

**PRINCE GEORGE** 

Civic Address: 8387 CANTLE DRIVE

Legal Description: Lot: 24 District Lot: 625 Plan: 14430

| Service Type | Diameter<br>(mm) | Material | Invert Elev<br>@ Main (m) | Invert Elev @<br>Property Line (m) | Invert Elev @<br>Service End (m) | Distance into<br>Property (m) | Installation<br>Date |  |
|--------------|------------------|----------|---------------------------|------------------------------------|----------------------------------|-------------------------------|----------------------|--|
| Sanitary     | 100              | PVC      | 743.81                    | 744.10                             | 744.17                           | 2.74                          | August 2020          |  |
| Water        | 19               | COPPER   | 744.02                    | 744.01                             | 743.98                           | 2.79                          | August 2020          |  |
| Storm        | N/A              | -        | -                         | -                                  | -                                | -                             | -                    |  |

| Sanitary Service Connection Location Notes    | Storm Service Connection Location Notes |  |  |
|-----------------------------------------------|-----------------------------------------|--|--|
| Distance from downstream SAN MH #4748: 16.12m | Distance from downstream STM MH #: N/A  |  |  |
| Distance to upstream SAN MH #4812: 62.82m     | Distance to upstream STM MH #: N/A      |  |  |

## Comments:

Clean Out is ~11.8m from East property line of Lot 24. Curb Stop is 12.5m from East property line of Lot 24. Services are located in centre of Lot 24.

CCTV inspection #4214676 completed 2021-11-08.

## NOT TO SCALE The information contained herein is for internal use only. Not to be relied on unless confirmed by site inspection and/or investigation.