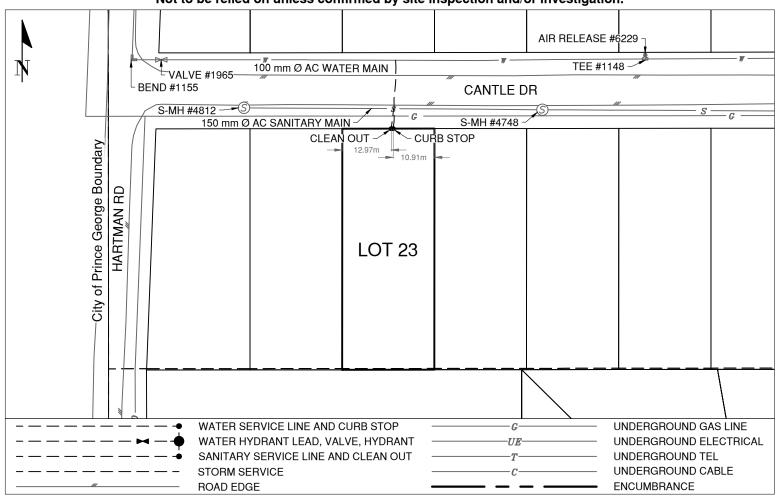

## **Lot Services Sketch**

| PID: | 012198951         |
|------|-------------------|
| BU:  | 314297 / 411197   |
| WO.  | 5015060 / 5015061 |

Civic Address: 8389 Cantle Dr

Legal Description: Lot: 23 District Lot: 625 Plan: 14430

| Service Type | Diameter<br>(mm) | Material | Invert Elev<br>@ Main (m) | Invert Elev @<br>Property Line (m) | Invert Elev @<br>Service End (m) | Distance into Property (m) | Installation<br>Date |
|--------------|------------------|----------|---------------------------|------------------------------------|----------------------------------|----------------------------|----------------------|
| Sanitary     | 100              | PVC      | 743.89                    | 744.33                             | 744.40                           | 2.22                       | April 2020           |
| Water        | 19               | COPPER   | 743.70                    | 743.39                             | 744.36                           | 1.67                       | April 2020           |
| Storm        | N/A              | -        | -                         | -                                  | -                                | -                          | -                    |

| Sanitary Service Connection Location Notes    | Storm Service Connection Location Notes |  |  |
|-----------------------------------------------|-----------------------------------------|--|--|
| Distance from downstream SAN MH #4748: 39.41m | Distance from downstream STM MH #: N/A  |  |  |
| Distance to upstream SAN MH #4812: 39.53m     | Distance to upstream STM MH #: N/A      |  |  |

## Comments:

Curb Stop and Clean Out are side by side. Services are located in the centre of Lot 23.

## NOT TO SCALE The information contained herein is for internal use only. Not to be relied on unless confirmed by site inspection and/or investigation.