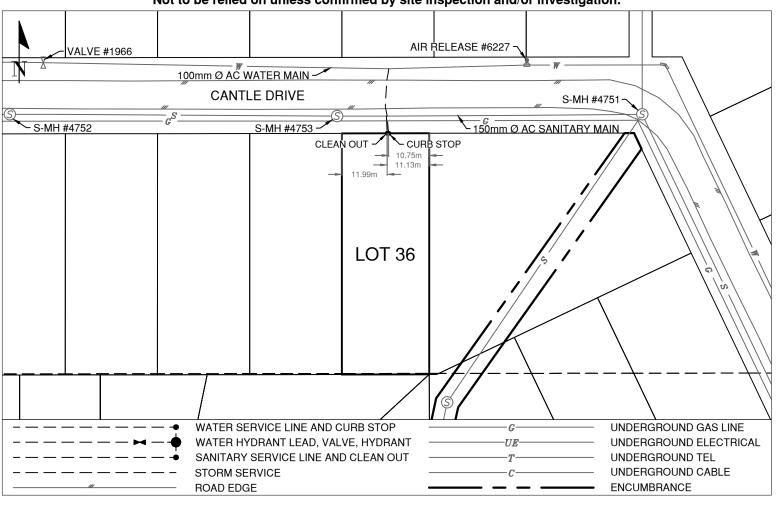

## **Lot Services Sketch**

| PID: | 012198943         |
|------|-------------------|
| BU:  | 314297 / 411197   |
| WO:  | 5017856 / 5017857 |

Civic Address: 8319 CANTLE DRIVE

Legal Description: Lot: 36 District Lot: 625 Plan: 14430

| Sanitary Service Connection Location Notes    | Storm Service Connection Location Notes |  |  |
|-----------------------------------------------|-----------------------------------------|--|--|
| Distance from downstream SAN MH #4751: 67.67m | Distance from downstream STM MH #: N/A  |  |  |
| Distance to upstream SAN MH #4753: 13.03m     | Distance to upstream STM MH #: N/A      |  |  |

## Comments:

Curb Stop is ~10.7m from East property line of Lot 36. Clean Out is ~11.1m from East property line of Lot 36. Services are side by side.

## NOT TO SCALE The information contained herein is for internal use only. Not to be relied on unless confirmed by site inspection and/or investigation.