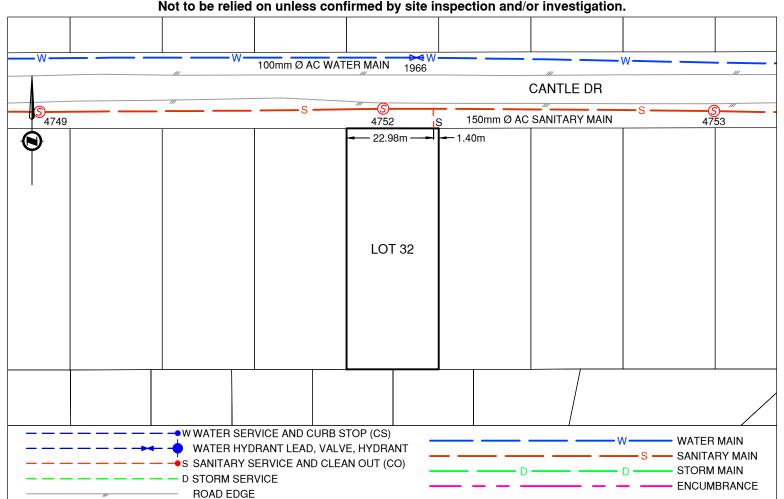

| Sanitary Service Connection Location Notes    | Storm Service Connection Location Notes |  |  |
|-----------------------------------------------|-----------------------------------------|--|--|
| Distance from downstream SAN MH #74.29m: 4753 | Distance from downstream STM MH #: N/A  |  |  |
| Distance to upstream SAN MH #13.30m: 4752     | Distance to upstream STM MH #: N/A      |  |  |

## Comments:

Sanitary Service is ~1.4m West from the Northeast corner of Lot 32.

NOT TO SCALE The information contained herein is for internal use only. Not to be relied on unless confirmed by site inspection and/or investigation.