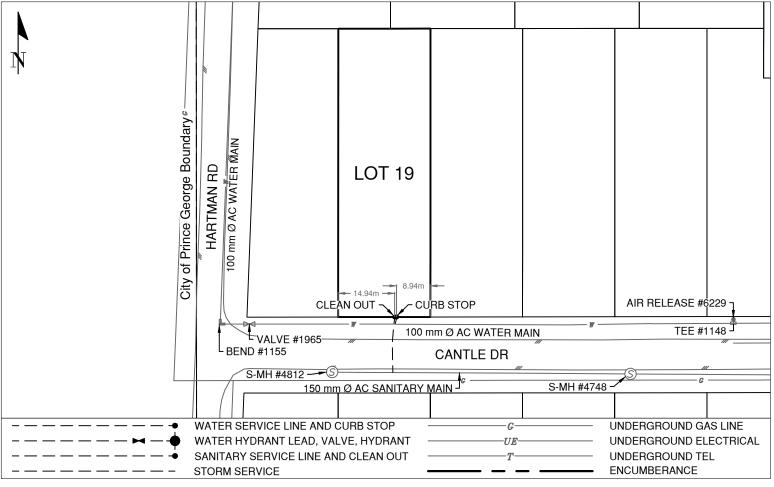

Lot Services Sketch

## PRINCE GEORGE Civic Address: 8394 CANTLE DR Legal Description: Lot: 19 District Lot: 625 Plan: 14430

| Service Type                                  | Diameter<br>(mm)  | Material            | Invert Elev<br>@ Main (m) |          | rt Elev @<br>rty Line (m)               | Invert Elev @<br>Service End (m) | Distance into<br>Property (m) |            | stallation<br>Date |  |
|-----------------------------------------------|-------------------|---------------------|---------------------------|----------|-----------------------------------------|----------------------------------|-------------------------------|------------|--------------------|--|
| Sanitary                                      | 100               | PVC                 | 744.42                    | 744.74   |                                         | 744.80                           | 2.70                          |            | April 2020         |  |
| Water                                         | 19                | COPPER              | 743.85                    | 744.42   |                                         | 744.69                           | 2.70                          |            | April 2020         |  |
| Storm                                         | N/A               | -                   | -                         | -        |                                         | -                                | -                             |            | -                  |  |
| Sanitary Service Connection Location Notes    |                   |                     |                           |          | Storm Service Connection Location Notes |                                  |                               |            |                    |  |
| Distance from downstream SAN MH #4748: 62.85m |                   |                     |                           |          | Distance from downstream STM MH: N/A    |                                  |                               |            |                    |  |
| Distance to upstream SAN MH #4812: 16.10m     |                   |                     |                           |          | Distance to upstream STM MH: N/A        |                                  |                               |            |                    |  |
|                                               |                   |                     | Mis                       | cellaned | ous Utilities                           |                                  |                               |            |                    |  |
| Power                                         |                   | Communications      |                           |          | Cable                                   |                                  | Gas                           |            |                    |  |
| BC Hydro                                      |                   |                     | TELUS                     |          |                                         | Shaw Cable FortisB               |                               | ortisBC    | ;                  |  |
| Overhead Service                              |                   | C                   | Overhead Service          |          | Ove                                     | verhead Service Undergro         |                               | ground S   | ound Service       |  |
| nstallation By: City of Prince George         |                   |                     |                           |          |                                         | Surve                            | y Date:                       | 2020-07-13 |                    |  |
|                                               |                   |                     |                           | Com      | nents:                                  |                                  | I                             |            |                    |  |
| Water and Sanitary                            | services are loca | ted in centre of lo | t, side by side.          |          |                                         |                                  |                               |            |                    |  |