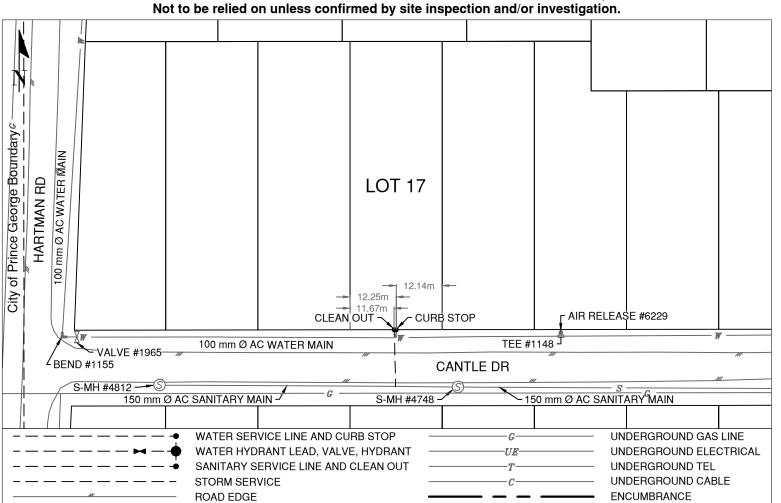

## Lot Services Sketch

PID: 012198854

BU: 314297 / 411197

WO: 5017844 / 5017845

Civic Address: 8386 CANTLE DRIVE

Legal Description: Lot: 17 District Lot: 625 Plan: 14430

| Service Type | Diameter<br>(mm) | Material | Invert Elev<br>@ Main (m) | Invert Elev @<br>Property Line (m) | Invert Elev @<br>Service End (m) | Distance into Property (m) | Installation<br>Date |  |  |
|--------------|------------------|----------|---------------------------|------------------------------------|----------------------------------|----------------------------|----------------------|--|--|
| Sanitary     | 100              | PVC      | 743.82                    | 744.44                             | 744.56                           | 3.70                       | August 2020          |  |  |
| Water        | 19               | COPPER   | 743.99                    | 744.46                             | 744.44                           | 3.58                       | August 2020          |  |  |
| Storm        | N/A              | -        | -                         | -                                  | -                                | -                          | -                    |  |  |

| Sanitary Service Connection Location Notes    | Storm Service Connection Location Notes |  |  |
|-----------------------------------------------|-----------------------------------------|--|--|
| Distance from downstream SAN MH #4748: 16.50m | Distance from downstream STM MH #: N/A  |  |  |
| Distance to upstream SAN MH #4812: 62.44m     | Distance to upstream STM MH #: N/A      |  |  |

## Comments:

Clean Out is ~11.7m from the West property line of Lot 17. Curb Stop is ~ 12.2m from the West property line of Lot 17. Services are located in centre of Lot 17.

CCTV inspection #4214676 completed 2021-11-08.