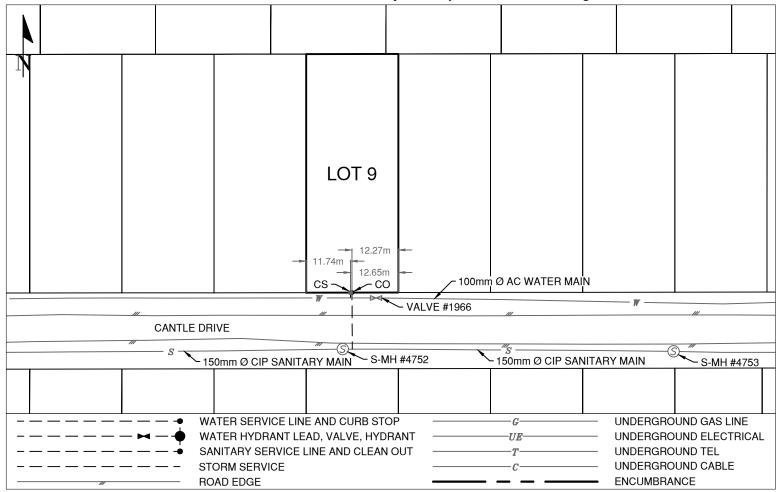

CITY OF **PRINCE GEORGE** Civic Address: 8340 CANTLE DR

| CITY OF<br>PRINCE GEORG<br>Civic Address: 8340<br>Legal Description: L | CANTLE DRIVE     |          | 30                        |                                    |                                         |                                  | WO:                           | 5017852              |
|------------------------------------------------------------------------|------------------|----------|---------------------------|------------------------------------|-----------------------------------------|----------------------------------|-------------------------------|----------------------|
| Service Type                                                           | Diameter<br>(mm) | Material | Invert Elev<br>@ Main (m) | Invert Elev @<br>Property Line (m) |                                         | Invert Elev @<br>Service End (m) | Distance into<br>Property (m) | Installation<br>Date |
| Sanitary                                                               | 100              | PVC      | 743.03                    | 743.32                             |                                         | Unknown                          | 0.00                          | April 2020           |
| Water                                                                  | 19               | COPPER   | Unknown                   | Unknown                            |                                         | Unknown                          | 0.00                          | April 2020           |
| Storm                                                                  | N/A              | -        | -                         |                                    | -                                       | -                                | -                             | -                    |
| Sanitary Service Connection Location Notes                             |                  |          |                           |                                    | Storm Service Connection Location Notes |                                  |                               |                      |
| Distance from downstream SAN MH #4753: 84.98m                          |                  |          |                           |                                    | Distance from downstream STM MH #: N/A  |                                  |                               |                      |

Distance to upstream STM MH #: N/A

Distance to upstream SAN MH #4752: 2.54m

|                         |                         |                                              | -                                         |                                |            |  |  |  |  |
|-------------------------|-------------------------|----------------------------------------------|-------------------------------------------|--------------------------------|------------|--|--|--|--|
| Miscellaneous Utilities |                         |                                              |                                           |                                |            |  |  |  |  |
| Power                   |                         | Communications                               | Cable                                     | Gas                            | Gas        |  |  |  |  |
| BC Hydro                |                         | TELUS                                        | Shaw Cable                                | FortisBC                       |            |  |  |  |  |
| Overhead Service        |                         | Overhead Service                             | Overhead Service                          | Underground Service            |            |  |  |  |  |
| Installation By:        | City of Prince George   |                                              |                                           | Survey Date:                   | 2022-06-01 |  |  |  |  |
|                         |                         | Comr                                         | nents:                                    |                                |            |  |  |  |  |
| Clean Out is ~12        | .3m from the East prope | erty line of Lot 9. Curb Stop is ~12.7m from | the East property line of Lot 9. Services | s are center of Lot 9, side by | side.      |  |  |  |  |
| Inspection comple       | eted 2021-08-16 as per  | Inspection #4207887. Survey completed 2      | 2022-06-01.                               |                                |            |  |  |  |  |

Lot Services Sketch