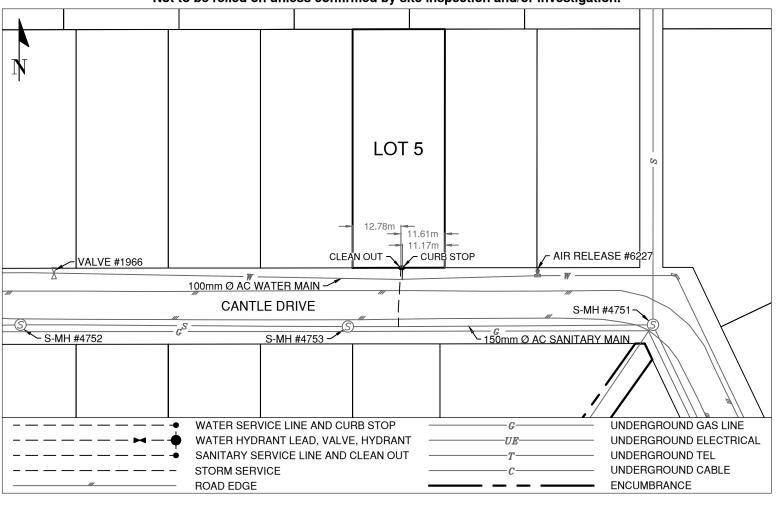

## **Lot Services Sketch**

| PID: | 012198838         |
|------|-------------------|
| BU:  | 411197 / 314297   |
| MO.  | 5017853 / 5017854 |

Civic Address: 8320 CANTLE DRIVE

| Legal Description: | Lot: 5 District Lot: 625 | Plan: 14430 |
|--------------------|--------------------------|-------------|
|                    |                          |             |

| Service Type | Diameter<br>(mm) | Material | Invert Elev<br>@ Main (m) | Invert Elev @<br>Property Line (m) | Invert Elev @<br>Service End (m) | Distance into Property (m) | Installation<br>Date |
|--------------|------------------|----------|---------------------------|------------------------------------|----------------------------------|----------------------------|----------------------|
| Sanitary     | 100              | PVC      | 741.42                    | 741.88                             | 741.92                           | 2.90                       | August 2020          |
| Water        | 19               | COPPER   | 741.34                    | 741.60                             | 741.78                           | 2.87                       | August 2020          |
| Storm        | N/A              | -        | -                         | -                                  | -                                | -                          | -                    |

| Sanitary Service Connection Location Notes    | Storm Service Connection Location Notes |  |
|-----------------------------------------------|-----------------------------------------|--|
| Distance from downstream SAN MH #4751: 67.28m | Distance from downstream STM MH #: N/A  |  |
| Distance to upstream SAN MH #4753: 13.42m     | Distance to upstream STM MH #: N/A      |  |

## Comments:

Curb Stop is ~11.2m from the East property line of Lot 5. Clean Out is ~ 11.6m from the East property line of Lot 5. Services are side by side, centre of lot.