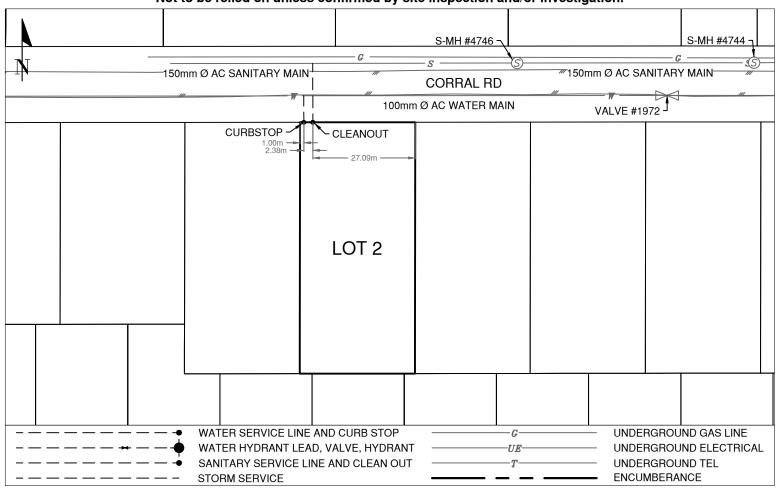

## **Lot Services Sketch**

| PID:   | 012172286 |
|--------|-----------|
| SD/MU: | -         |
| WO:    | -         |

Civic Address: 8345 CORRAL RD

Legal Description: Lot: 2 District Lot: 625 Plan: 14296

| Sanitary Service Connection Location Notes | Storm Service Connection Location Notes |  |  |
|--------------------------------------------|-----------------------------------------|--|--|
| Distance from downstream SAN MH: 54.04m    | Distance from downstream STM MH: N/A    |  |  |
| Distance to upstream SAN MH: N/A           | Distance to upstream STM MH: N/A        |  |  |

## Comments:

Inspection #4207883 completed 2021-08-16. CCTV Inspection #4208022 & 4208808 completed 2021-08-26.

Water curb stop is 1.0 metres from the North-West property line.

## NOT TO SCALE The information contained herein is for internal use only. Not to be relied on unless confirmed by site inspection and/or investigation.