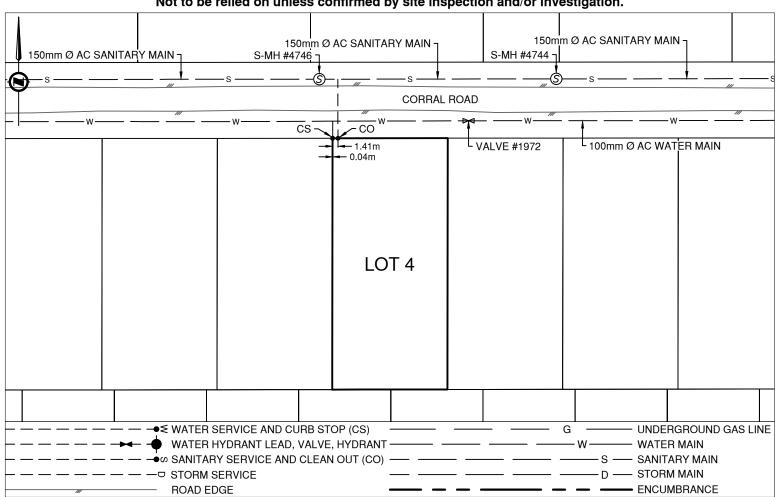

## **Lot Services Sketch**

PID:

012172278

Civic Address: 8315 CORRAL RD

Legal Description: Lot: 4 District Lot: 625 Plan: 14296

| Service Type | Diameter<br>(mm) | Material | Invert Elev<br>@ Main (m) | Invert Elev @<br>Property Line (m) | Invert Elev @<br>Service End (m) | Distance into Property (m) | Installation<br>Date |
|--------------|------------------|----------|---------------------------|------------------------------------|----------------------------------|----------------------------|----------------------|
| Sanitary     | 100              | AC       | -                         | -                                  | -                                | -                          | January 1980         |
| Water        | 19               | COPPER   | -                         | -                                  | -                                | -                          | January 1977         |
| Storm        | N/A              | -        | -                         | -                                  | -                                | -                          | -                    |

| Sanitary Service Connection Location Notes    | Storm Service Connection Location Notes |  |  |
|-----------------------------------------------|-----------------------------------------|--|--|
| Distance from downstream SAN MH #4744: 57.76m | Distance from downstream STM MH #: N/A  |  |  |
| Distance to upstream SAN MH #4746: 4.94m      | Distance to upstream STM MH #: N/A      |  |  |

## Comments:

Curb Stop is ~0.05m from the North West corner of Lot 4. Clean Out is ~1.4m from the North West corner of Lot 4. Services are side by side.

Inspection #4229845 completed 2022-06-14.

## NOT TO SCALE The information contained herein is for internal use only. Not to be relied on unless confirmed by site inspection and/or investigation.