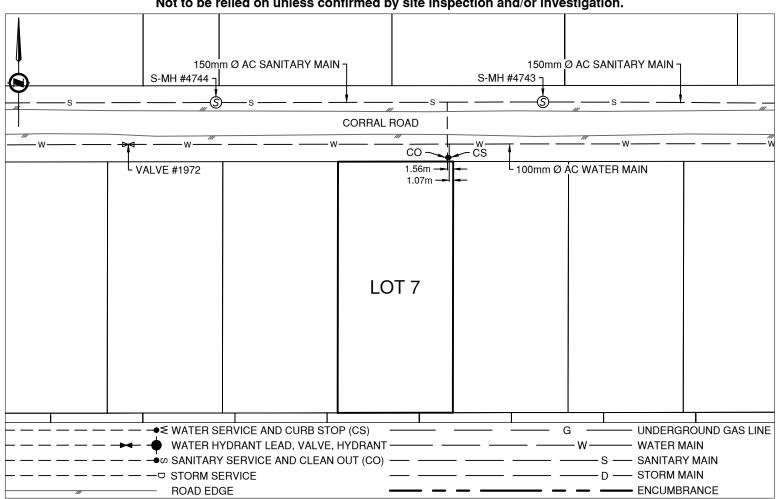

## **Lot Services Sketch**

PID:

012172235

Civic Address: 8285 CORRAL ROAD

Legal Description: Lot: 7 District Lot: 625 Plan: 14296

| Service Type | Diameter<br>(mm) | Material | Invert Elev<br>@ Main (m) | Invert Elev @<br>Property Line (m) | Invert Elev @<br>Service End (m) | Distance into<br>Property (m) | Installation<br>Date |
|--------------|------------------|----------|---------------------------|------------------------------------|----------------------------------|-------------------------------|----------------------|
| Sanitary     | 100              | AC       | -                         | -                                  | -                                | -                             | January 1980         |
| Water        | 19               | COPPER   | -                         | -                                  | -                                | -                             | January 1977         |
| Storm        | N/A              | -        | -                         | -                                  | -                                | -                             | -                    |

| Sanitary Service Connection Location Notes    | Storm Service Connection Location Notes |  |  |
|-----------------------------------------------|-----------------------------------------|--|--|
| Distance from downstream SAN MH #4743: 25.28m | Distance from downstream STM MH #: N/A  |  |  |
| Distance to upstream SAN MH #4744: 61.20m     | Distance to upstream STM MH #: N/A      |  |  |

## Comments:

Curb Stop is ~1.1m from the North East corner of Lot 7. Clean Out is ~ 1.6m from the North East corner of Lot 7. Services are side by side.

Inspection #4229880 completed 2022-06-15

## NOT TO SCALE The information contained herein is for internal use only. Not to be relied on unless confirmed by site inspection and/or investigation.