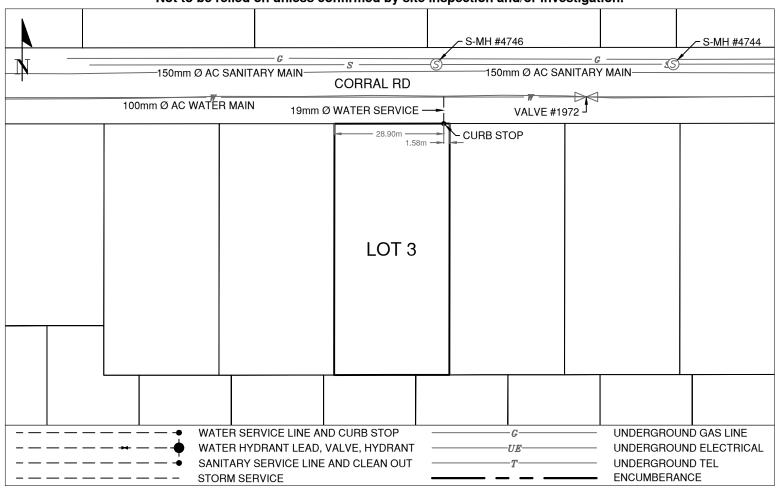

## **Lot Services Sketch**

| PID:   | 012172146 |
|--------|-----------|
| SD/MU: | -         |
| WO:    | -         |

Civic Address: 8325 CORRAL RD

Legal Description: Lot: 3 District Lot: 625 Plan: 14296

| Service Type | Diameter<br>(mm) | Material | Invert Elev<br>@ Main (m) | Invert Elev @<br>Property Line (m) | Invert Elev @<br>Service End (m) | Distance into<br>Property (m) | Installation<br>Date |
|--------------|------------------|----------|---------------------------|------------------------------------|----------------------------------|-------------------------------|----------------------|
| Sanitary     | N/A              | -        | -                         | -                                  | -                                | -                             | -                    |
| Water        | 19               | COPPER   | -                         | -                                  | -                                | -                             | January 1977         |
| Storm        | N/A              | -        | -                         | -                                  | -                                | -                             | -                    |

## Comments:

Sanitary Serivce Not Found. Inspection #4207879 completed 2021-08-16. CCTV Inspection #4208022, 4208808, and 4209761 completed 2021-10-27.

Water service located 1.58m from East property line.

## NOT TO SCALE The information contained herein is for internal use only. Not to be relied on unless confirmed by site inspection and/or investigation.