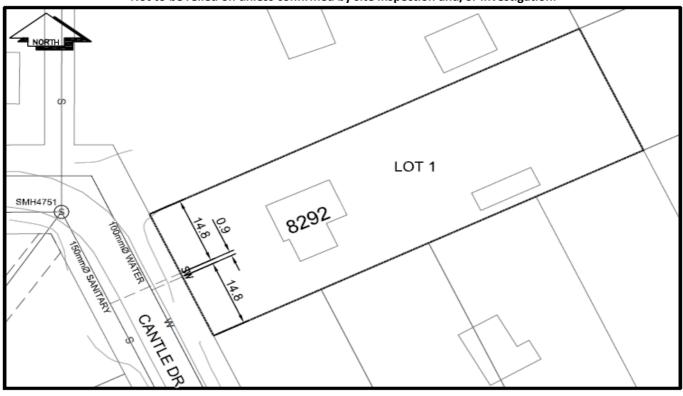

## City of Prince George **History Sheet**

| 012140520 | PID:   |
|-----------|--------|
|           | SD/MU: |
|           | WO:    |

\_ \_ STORM SERVICE

GAS

Civic Address: 8292 Cantle Dr

Legal Description: Lot: 1 District Lot: 625 Plan: 14430

CS<sup>O</sup> CURB STOP

LEGEND:

| Service<br>Type | Diameter<br>(mm) | Material | Invert Elev<br>at main (m) | Invert Elev at property line (m) | Invert Elev at service end (m) | Distance into property (m) | Installation<br>Date |
|-----------------|------------------|----------|----------------------------|----------------------------------|--------------------------------|----------------------------|----------------------|
| Sanitary        | 100mm            | AC       | -                          | -                                | -                              | -                          | January 1981         |
| Water           | 20mm             | Copper   | -                          | -                                | -                              | -                          | January 1981         |
| Storm           | N/A              | N/A      | -                          | -                                | -                              | -                          |                      |

| Service Connection Location     |      |                         |      | Sanitary (m) | Storm (m) |
|---------------------------------|------|-------------------------|------|--------------|-----------|
| Distance from downstream San MH | 4751 | towards upstream San MH | 4755 | 23.04        |           |
| Distance from downstream Stm MH | -    | towards upstream Stm MH | -    |              |           |

NOT TO SCALE The information contained herein is for internal use only. Not to be relied on unless confirmed by site inspection and/or investigation.

WATER SERVICE

SANITARY SERVICE