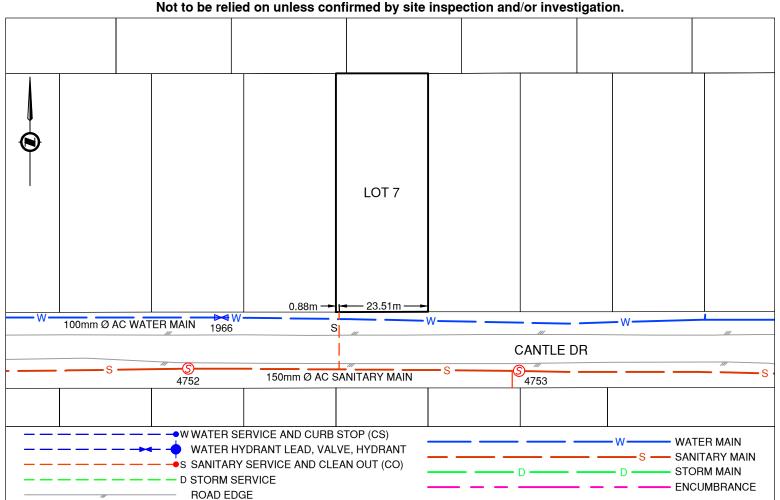

## **Lot Services Sketch**

PID:

012140481

Civic Address: 8330 CANTLE DR

Legal Description: Lot: 7 District Lot: 625 Plan: 14430

| Service Type | Diameter<br>(mm) | Material | Invert Elev<br>@ Main (m) | Invert Elev @<br>Property Line (m) | Invert Elev @<br>Service End (m) | Distance into Property (m) | Installation<br>Date |
|--------------|------------------|----------|---------------------------|------------------------------------|----------------------------------|----------------------------|----------------------|
| Sanitary     | 100              | AC       | -                         | -                                  | -                                | -                          | Unknown              |
| Water        | N/A              | -        | -                         | -                                  | -                                | -                          | -                    |
| Storm        | N/A              | -        | -                         | -                                  | -                                | -                          | -                    |

| Sanitary Service Connection Location Notes    | Storm Service Connection Location Notes |  |  |
|-----------------------------------------------|-----------------------------------------|--|--|
| Distance from downstream SAN MH #4753: 47.85m | Distance from downstream STM MH #: N/A  |  |  |
| Distance to upstream SAN MH #4752: 40.00m     | Distance to upstream STM MH #: N/A      |  |  |

## Comments:

Sanitary Service is ~0.9m East from the Southwest corner of Lot 7.

NOT TO SCALE The information contained herein is for internal use only. Not to be relied on unless confirmed by site inspection and/or investigation.