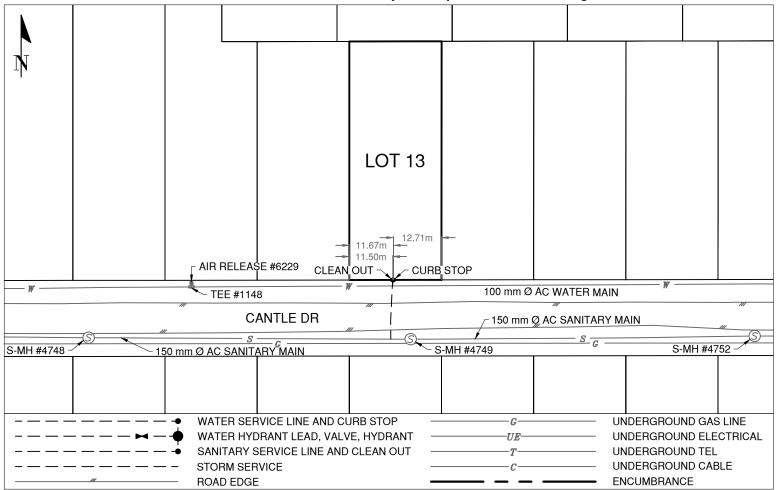

Lot Services Sketch

## Civic Address: 8362 CANTLE DRIVE Legal Description: Lot: 13 District Lot: 625 Plan: 14430

| Service Type                                 | Diameter<br>(mm) | Material            | Invert Elev<br>@ Main (m)               | Invert Elev @<br>Property Line (m) |                                        | Invert Elev @<br>Service End (m) |                    |             | stallation<br>Date |  |
|----------------------------------------------|------------------|---------------------|-----------------------------------------|------------------------------------|----------------------------------------|----------------------------------|--------------------|-------------|--------------------|--|
| Sanitary                                     | 100              | PVC                 | 743.28                                  | 743.65                             |                                        | 743.66                           | 2.62               |             | May 2021           |  |
| Water                                        | 19               | COPPER              | 743.14                                  | 743.75                             |                                        | 743.75                           | 1.73               |             | May 2021           |  |
| Storm                                        | N/A              | -                   | -                                       | -                                  |                                        | -                                | -                  |             | -                  |  |
| Sanita                                       | ry Service Co    | onnection Lo        | Storm Service Connection Location Notes |                                    |                                        |                                  |                    |             |                    |  |
| Distance from downstream SAN MH #4749: 5.20m |                  |                     |                                         |                                    | Distance from downstream STM MH #: N/A |                                  |                    |             |                    |  |
| Distance to upstream SAN MH #4748: 80.00m    |                  |                     |                                         |                                    | Distance to upstream STM MH #: N/A     |                                  |                    |             |                    |  |
|                                              |                  |                     | Mis                                     | cellaned                           | ous Utilities                          |                                  |                    |             |                    |  |
| Power                                        |                  | С                   | Communications                          |                                    |                                        | Cable                            |                    | Gas         |                    |  |
| BC Hydro                                     |                  |                     | TELUS                                   |                                    | Shaw Cable                             |                                  | FortisBC           |             |                    |  |
| Overhea                                      | d Service        | С                   | Overhead Service                        |                                    |                                        | erhead Service Undergrou         |                    | erground S  | und Service        |  |
| nstallation By: City of Prince George        |                  |                     |                                         |                                    |                                        |                                  | Sur                | vey Date:   | 2021-05-12         |  |
|                                              |                  |                     |                                         | Comn                               | nents:                                 |                                  |                    |             |                    |  |
| Clean Out is ~11.5n                          | n from West prop | erty line of Lot 13 | . Curb Stop is ~11                      | .7m from V                         | Vest property lin                      | e of Lot 13. Services are        | e side by side, lo | cated in ce | ntre of Lot 13.    |  |