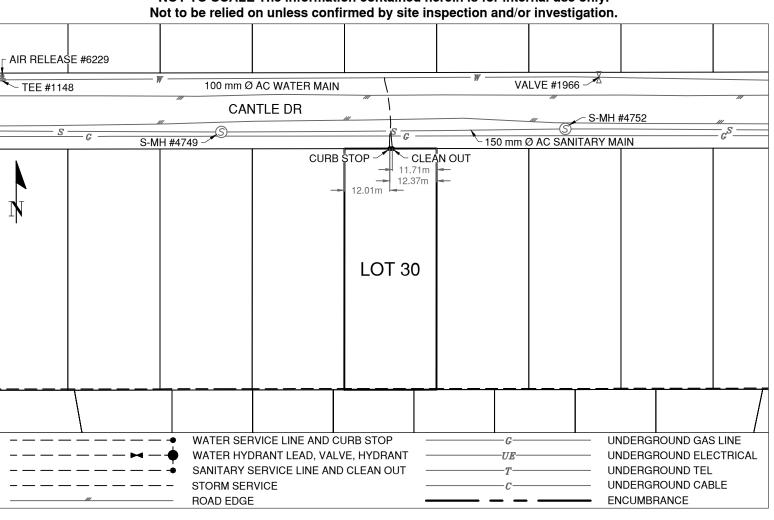

## **Lot Services Sketch**

| PID: | 012140350 |
|------|-----------|
| BU:  | 121225    |
| MO.  | 5023522   |

**PRINCE GEORGE** 

Civic Address: 8351 CANTLE DRIVE

Legal Description: Lot: 30 District Lot: 625 Plan: 14430

| Service Type | Diameter<br>(mm) | Material | Invert Elev<br>@ Main (m) | Invert Elev @<br>Property Line (m) | Invert Elev @<br>Service End (m) | Distance into Property (m) | Installation<br>Date |
|--------------|------------------|----------|---------------------------|------------------------------------|----------------------------------|----------------------------|----------------------|
| Sanitary     | 100              | PVC      | 742.94                    | 743.27                             | 743.34                           | 2.83                       | July 2021            |
| Water        | 19               | COPPER   | 742.91                    | 742.89                             | 743.16                           | 3.02                       | July 2021            |
| Storm        | N/A              | -        | -                         | -                                  | -                                | -                          | -                    |

| Sanitary Service Connection Location Notes    | Storm Service Connection Location Notes |  |  |
|-----------------------------------------------|-----------------------------------------|--|--|
| Distance from downstream SAN MH #4752: 46.16m | Distance from downstream STM MH #: N/A  |  |  |
| Distance to upstream SAN MH #4749: 44.84m     | Distance to upstream STM MH #: N/A      |  |  |

## Comments:

Clean Out is ~11.7m from East property line of Lot 30. Curb Stop is ~12.4m from East property line of Lot 30. Services are in centre of Lot 30.