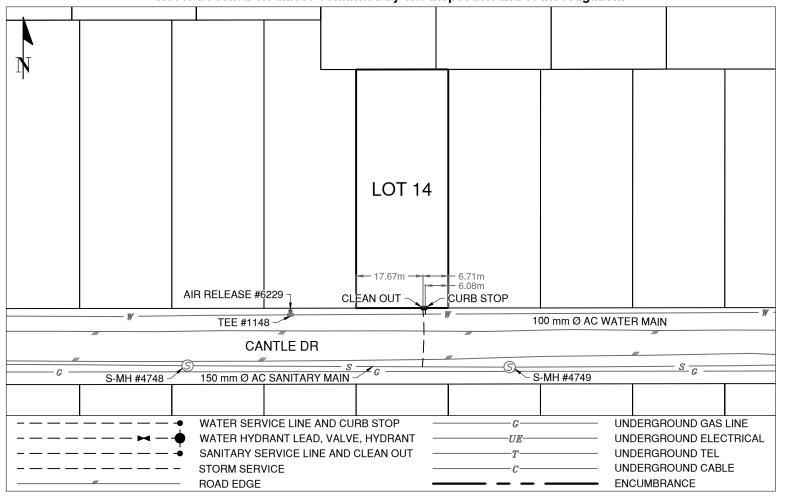

## **Lot Services Sketch**

| PID: | 012140317       |
|------|-----------------|
| BU:  | 420170 / 320225 |
| WO:  | 101577 / 101578 |

MU102246

Civic Address: 8370 CANTLE DRIVE

Legal Description: Lot: 14 District Lot: 625 Plan: 14430

| Service Type | Diameter<br>(mm) | Material | Invert Elev<br>@ Main (m) | Invert Elev @<br>Property Line (m) | Invert Elev @<br>Service End (m) | Distance into<br>Property (m) | Installation<br>Date |
|--------------|------------------|----------|---------------------------|------------------------------------|----------------------------------|-------------------------------|----------------------|
| Sanitary     | 100              | PVC      | 743.42                    | 743.92                             | 743.92                           | 0.29                          | November 2019        |
| Water        | 19               | COPPER   | 743.27                    | 743.57                             | 743.70                           | 0.80                          | November 2019        |
| Storm        | N/A              | -        | -                         | -                                  | -                                | -                             | -                    |

| Sanitary Service Connection Location Notes    | Storm Service Connection Location Notes |  |  |
|-----------------------------------------------|-----------------------------------------|--|--|
| Distance from downstream SAN MH #4749: 23.02m | Distance from downstream STM MH #: N/A  |  |  |
| Distance to upstream SAN MH #4748: 62.18m     | Distance to upstream STM MH #: N/A      |  |  |

| Miscellaneous Utilities |                  |                  |                     |  |  |  |  |
|-------------------------|------------------|------------------|---------------------|--|--|--|--|
| Power                   | Communications   | Cable            | Gas                 |  |  |  |  |
| BC Hydro                | TELUS            | Shaw Cable       | FortisBC            |  |  |  |  |
| Overhead Service        | Overhead Service | Overhead Service | Underground Service |  |  |  |  |

## Comments:

Curb Stop is ~6.1m from East property line of Lot 14. Clean Out is ~6.7m from East property line of Lot 14.

## NOT TO SCALE The information contained herein is for internal use only. Not to be relied on unless confirmed by site inspection and/or investigation.