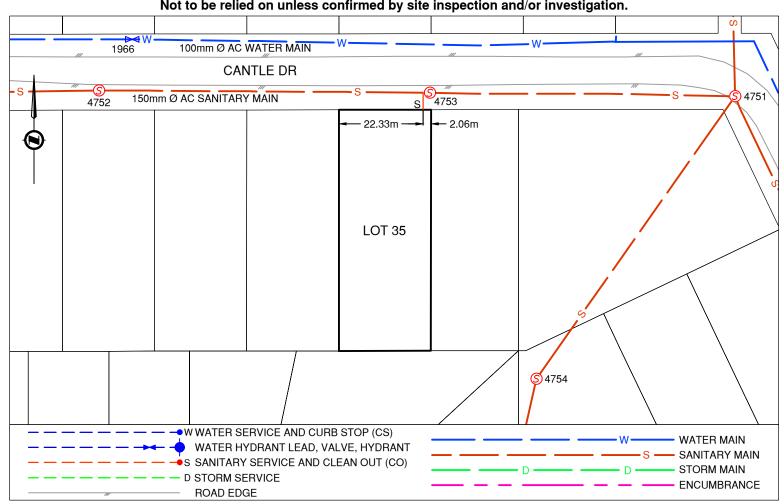

## **Lot Services Sketch**

PID:

012140295

Civic Address: 8325 CANTLE DR

Legal Description: Lot: 35 District Lot: 625 Plan: 14430

| Service Type | Diameter<br>(mm) | Material | Invert Elev<br>@ Main (m) | Invert Elev @<br>Property Line (m) | Invert Elev @<br>Service End (m) | Distance into<br>Property (m) | Installation<br>Date |
|--------------|------------------|----------|---------------------------|------------------------------------|----------------------------------|-------------------------------|----------------------|
| Sanitary     | 100              | PVC      | -                         | -                                  | -                                | -                             | Unknown              |
| Water        | N/A              | -        | -                         | -                                  | -                                | -                             | -                    |
| Storm        | N/A              | -        | -                         | -                                  | -                                | -                             | -                    |

| Sanitary Service Connection Location Notes   | Storm Service Connection Location Notes |  |
|----------------------------------------------|-----------------------------------------|--|
| Distance from downstream SAN MH #4753: 1.73m | Distance from downstream STM MH #: N/A  |  |
| Distance to upstream SAN MH #4752: 85.8m     | Distance to upstream STM MH #: N/A      |  |

## Comments:

Sanitary Service is ~2.1m West from the Northeast corner of Lot 35.